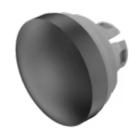

# 84-7202.000A Lens

| Front form: | Round |
|-------------|-------|
|             |       |

#### **OPERATING-/INDICATION PART**

Lens colour: Black
Lens material: Aluminium

Lens illumination: Non illuminated

Lens shape: Convex

Lens optics: opaque

Lens type: Raised above front bezel

Symbol: No Symbol

**Dimension:** Ø 19.7 mm

**Hints:** The colour of anodised aluminium parts can vary due to technical production

reasons