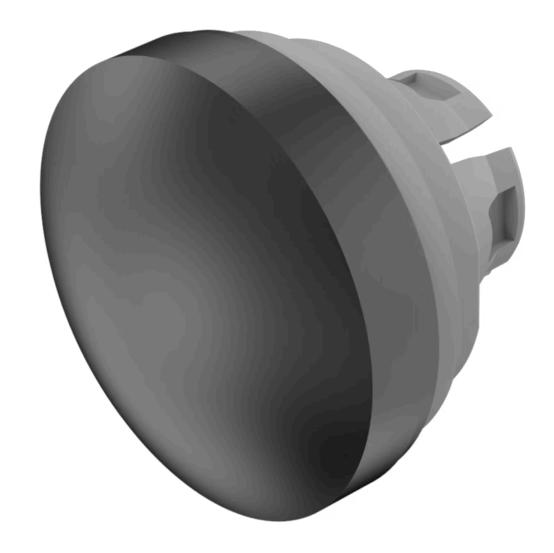

# 84-7202.000A Lens

| Front form: | Round |
|-------------|-------|
|             |       |

#### **OPERATING-/INDICATION PART**

Lens colour: Black
Lens material: Aluminium

Lens illumination: Non illuminated

Lens shape: Convex

Lens optics: opaque

Lens type: Raised above front bezel

Symbol: No Symbol

**Dimension:** Ø 19.7 mm

**Hints:** The colour of anodised aluminium parts can vary due to technical production

reasons