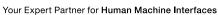

# 84-7202.000 Lens

|    | o | $\boldsymbol{\cap}$ | м  | п |
|----|---|---------------------|----|---|
| г. | п | v                   | IV | ш |
|    |   | _                   |    |   |

Front form: Round

#### **OPERATING-/INDICATION PART**

Lens colour: Black

Lens material: Aluminium

Lens illumination: Non illuminated

Lens shape: Convex

Lens optics: opaque

**Lens type:** Level with front bezel

Symbol: No Symbol

#### **OTHER**

| Short Description: | Lens, Ø 19.7 n | m, Non illuminated | l, No Symbol, Bl | lack, Convex, Aluminium |
|--------------------|----------------|--------------------|------------------|-------------------------|
|--------------------|----------------|--------------------|------------------|-------------------------|

**Dimension:** Ø 19.7 mm

**Hints:** The colour of anodised aluminium parts can vary due to technical production

reasons