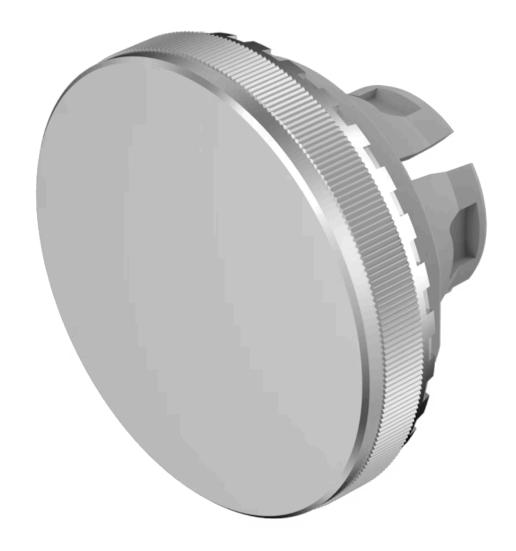

## 84-7201.800 Lens

| FRONT                      |                        |
|----------------------------|------------------------|
| Front form:                | Round                  |
|                            |                        |
| OPERATING-/INDICATION PART |                        |
| Lens colour:               | Nature                 |
| Lens material:             | Aluminium              |
| Lens illumination:         | Non illuminated        |
| Lens shape:                | Flush                  |
| Lens optics:               | opaque                 |
| Lens type:                 | Level with front bezel |
| Symbol:                    | No Symbol              |
|                            |                        |
| MECHANICAL CHARACTERISTICS |                        |
| Weight:                    | 0.003 kg               |
|                            |                        |
| CERTIFICATE                |                        |
| REACH:                     | REACH compliant        |
| RoHS:                      | RoHS compliant         |
|                            |                        |

| Short Description: | Lens, Ø 19.7 mm, Non illuminated, No Symbol, Nature, Flush, Aluminium |
|--------------------|-----------------------------------------------------------------------|
|--------------------|-----------------------------------------------------------------------|

**Dimension:** Ø 19.7 mm

**Hints:** The colour of anodised aluminium parts can vary due to technical production

reasons