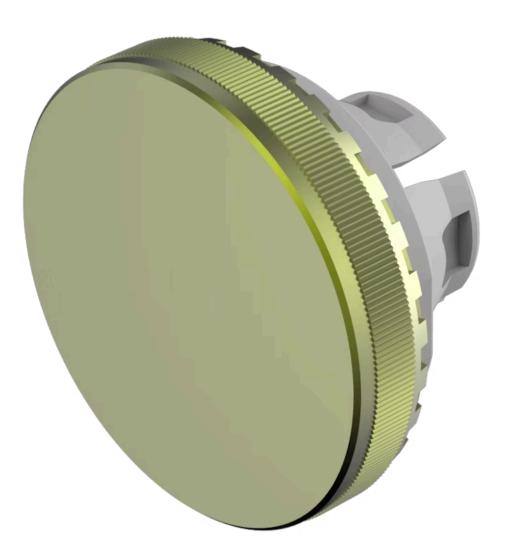

# 84-7201.500 Lens

#### FRONT

Front form:

Round

#### **OPERATING-/INDICATION PART**

| Lens colour:       | Olive green            |
|--------------------|------------------------|
| Lens material:     | Aluminium              |
| Lens illumination: | Non illuminated        |
| Lens shape:        | Flush                  |
| Lens optics:       | opaque                 |
| Lens type:         | Level with front bezel |
| Symbol:            | No Symbol              |

#### OTHER

| Short Description: | Lens, Ø 19.7 mm, Non illuminated, No Symbol, Olive green, Flush, Aluminium          |
|--------------------|-------------------------------------------------------------------------------------|
| Dimension:         | Ø 19.7 mm                                                                           |
| Hints:             | The colour of anodised aluminium parts can vary due to technical production reasons |