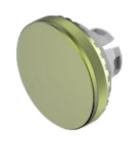

# 84-7201.500 Lens

#### FRONT

Front form:

Round

#### **OPERATING-/INDICATION PART**

| Lens colour:       | Olive green            |
|--------------------|------------------------|
| Lens material:     | Aluminium              |
| Lens illumination: | Non illuminated        |
| Lens shape:        | Flush                  |
| Lens optics:       | opaque                 |
| Lens type:         | Level with front bezel |
| Symbol:            | No Symbol              |

#### OTHER

| Short Description: | Lens, Ø 19.7 mm, Non illuminated, No Symbol, Olive green, Flush, Aluminium          |
|--------------------|-------------------------------------------------------------------------------------|
| Dimension:         | Ø 19.7 mm                                                                           |
| Hints:             | The colour of anodised aluminium parts can vary due to technical production reasons |