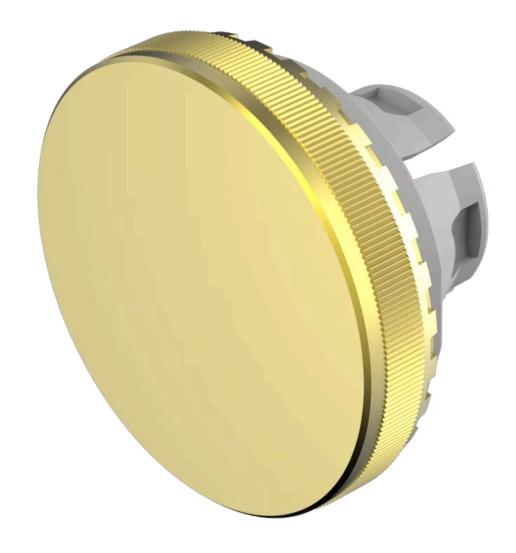

# 84-7201.400 Lens

|   | D | 0 | N  | т |
|---|---|---|----|---|
| г | n | V | IA |   |
|   |   |   |    |   |

Front form: Round

### **OPERATING-/INDICATION PART**

Lens colour: Gold

Lens material: Aluminium

Lens illumination: Non illuminated

Lens shape: Flush

Lens optics: opaque

**Lens type:** Level with front bezel

Symbol: No Symbol

**Dimension:** Ø 19.7 mm

**Hints:** The colour of anodised aluminium parts can vary due to technical production

reasons