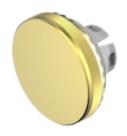

# 84-7201.400 Lens

|   | D | 0 | N  | т |
|---|---|---|----|---|
| г | n | V | IA |   |
|   |   |   |    |   |

Front form: Round

### **OPERATING-/INDICATION PART**

Lens colour: Gold

Lens material: Aluminium

Lens illumination: Non illuminated

Lens shape: Flush

Lens optics: opaque

**Lens type:** Level with front bezel

Symbol: No Symbol

**Dimension:** Ø 19.7 mm

**Hints:** The colour of anodised aluminium parts can vary due to technical production

reasons