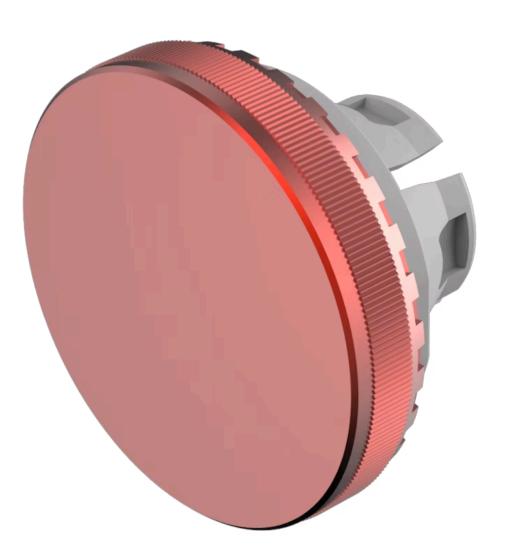

# 84-7201.200 Lens

Round

#### **OPERATING-/INDICATION PART**

| Lens colour:       | Red                    |
|--------------------|------------------------|
| Lens material:     | Aluminium              |
| Lens illumination: | Non illuminated        |
| Lens shape:        | Flush                  |
| Lens optics:       | opaque                 |
| Lens type:         | Level with front bezel |
| Symbol:            | No Symbol              |

## OTHER

| Short Description: | Lens, Ø 19.7 mm, Non illuminated, No Symbol, Red, Flush, Aluminium                  |
|--------------------|-------------------------------------------------------------------------------------|
| Dimension:         | Ø 19.7 mm                                                                           |
| Hints:             | The colour of anodised aluminium parts can vary due to technical production reasons |