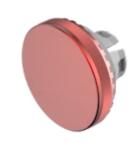

# 84-7201.200 Lens

Round

#### **OPERATING-/INDICATION PART**

| Lens colour:       | Red                    |
|--------------------|------------------------|
| Lens material:     | Aluminium              |
| Lens illumination: | Non illuminated        |
| Lens shape:        | Flush                  |
| Lens optics:       | opaque                 |
| Lens type:         | Level with front bezel |
| Symbol:            | No Symbol              |

## OTHER

| Short Description: | Lens, Ø 19.7 mm, Non illuminated, No Symbol, Red, Flush, Aluminium                  |
|--------------------|-------------------------------------------------------------------------------------|
| Dimension:         | Ø 19.7 mm                                                                           |
| Hints:             | The colour of anodised aluminium parts can vary due to technical production reasons |