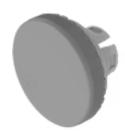

# 84-7125.800 Lens

Loading . . .

#### **OPERATING-/INDICATION PART**

| Lens colour:       | Grey                     |
|--------------------|--------------------------|
| Lens material:     | Plastic                  |
| Lens illumination: | Non illuminated          |
| Lens shape:        | Flush                    |
| Lens optics:       | opaque                   |
| Lens type:         | Raised above front bezel |
| Symbol:            | No Symbol                |

#### OTHER

| Short Description:     | Lens, Ø 19.7 mm, Non illuminated, No Symbol, Grey, Flush, Plastic |
|------------------------|-------------------------------------------------------------------|
| Dimension:             | Ø 19.7 mm                                                         |
| Description component: | Material lens: Plastic as per UL94 V2                             |