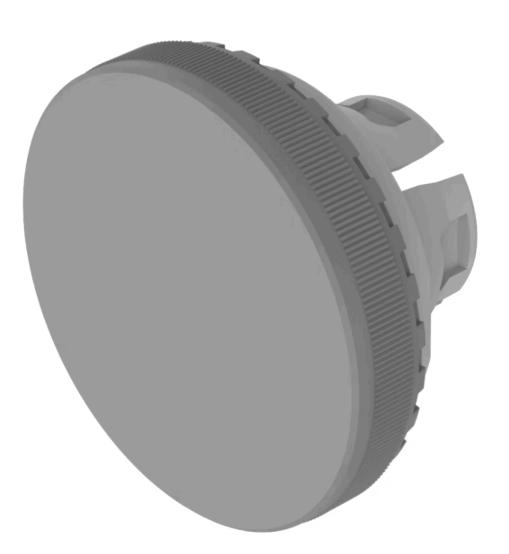

# 84-7125.800 Lens

Loading . . .

#### **OPERATING-/INDICATION PART**

| Lens colour:       | Grey                     |
|--------------------|--------------------------|
| Lens material:     | Plastic                  |
| Lens illumination: | Non illuminated          |
| Lens shape:        | Flush                    |
| Lens optics:       | opaque                   |
| Lens type:         | Raised above front bezel |
| Symbol:            | No Symbol                |

#### OTHER

| Short Description:     | Lens, Ø 19.7 mm, Non illuminated, No Symbol, Grey, Flush, Plastic |
|------------------------|-------------------------------------------------------------------|
| Dimension:             | Ø 19.7 mm                                                         |
| Description component: | Material lens: Plastic as per UL94 V2                             |