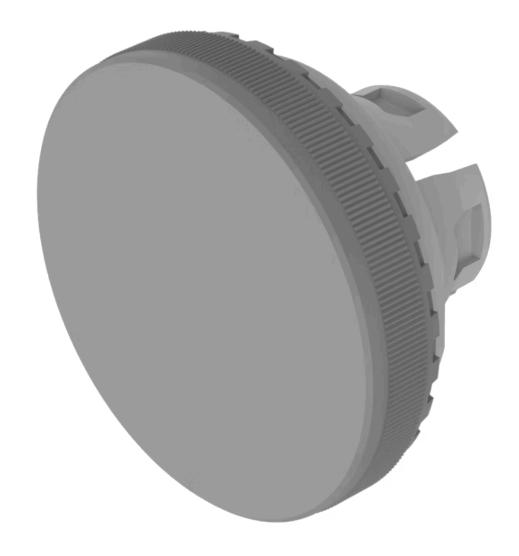

## 84-7121.800 Lens

| F | В | łC | וכ | V٦ |
|---|---|----|----|----|
| • |   |    | ٠. |    |

Front form: Round

#### **OPERATING-/INDICATION PART**

Lens colour: Grey

Lens material: Plastic

Lens illumination: Non illuminated

Lens shape: Flush

Lens optics: opaque

**Lens type:** Level with front bezel

Symbol: No Symbol

#### **OTHER**

Short Description: Lens, Ø 19.7 mm, Non illuminated, No Symbol, Grey, Flush, Plastic

**Dimension:** Ø 19.7 mm

**Description component:** Material lens: Plastic as per UL94 V2