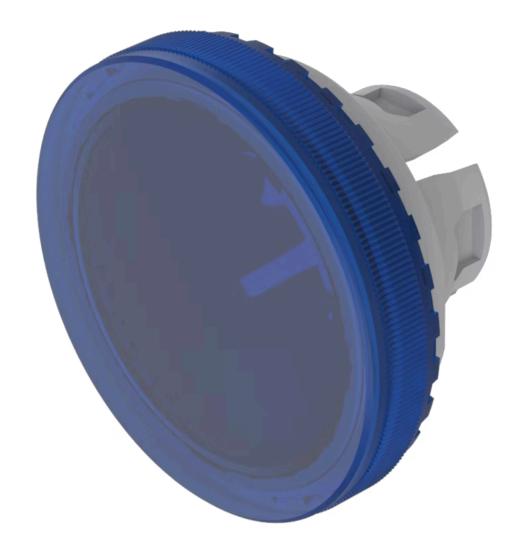

## 84-7115.600 Lens

|                            | Lono                     |
|----------------------------|--------------------------|
| FRONT                      |                          |
| Front form:                | Round                    |
| OPERATING-/INDICATION PART |                          |
| Lens colour:               | Blue                     |
| Lens material:             | Plastic                  |
| Lens illumination:         | Illuminated              |
| Lens shape:                | Flush                    |
| Lens optics:               | transparent              |
| Lens type:                 | Raised above front bezel |
| Symbol:                    | No Symbol                |
| Shape of illumination:     | Front                    |
| MECHANICAL CHARACTERISTICS |                          |
| Weight:                    | 0.001 kg                 |
| CERTIFICATE                |                          |
| REACH:                     | REACH compliant          |
| RoHS:                      | RoHS compliant           |
|                            |                          |
| OTHER                      |                          |

**Short Description:** Lens, Ø 19.7 mm, Illuminated, No Symbol, Blue, Flush, Plastic

Dimension: Ø 19.7 mm **Description component:** 

Material lens: Plastic as per UL94 V2