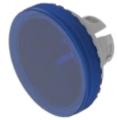

## 84-7115.600 Lens

|                            | Lono                     |
|----------------------------|--------------------------|
| FRONT                      |                          |
| Front form:                | Round                    |
| OPERATING-/INDICATION PART |                          |
| Lens colour:               | Blue                     |
| Lens material:             | Plastic                  |
| Lens illumination:         | Illuminated              |
| Lens shape:                | Flush                    |
| Lens optics:               | transparent              |
| Lens type:                 | Raised above front bezel |
| Symbol:                    | No Symbol                |
| Shape of illumination:     | Front                    |
| MECHANICAL CHARACTERISTICS |                          |
| Weight:                    | 0.001 kg                 |
| CERTIFICATE                |                          |
| REACH:                     | REACH compliant          |
| RoHS:                      | RoHS compliant           |
|                            |                          |
| OTHER                      |                          |

**Short Description:** Lens, Ø 19.7 mm, Illuminated, No Symbol, Blue, Flush, Plastic

Dimension: Ø 19.7 mm **Description component:** 

Material lens: Plastic as per UL94 V2