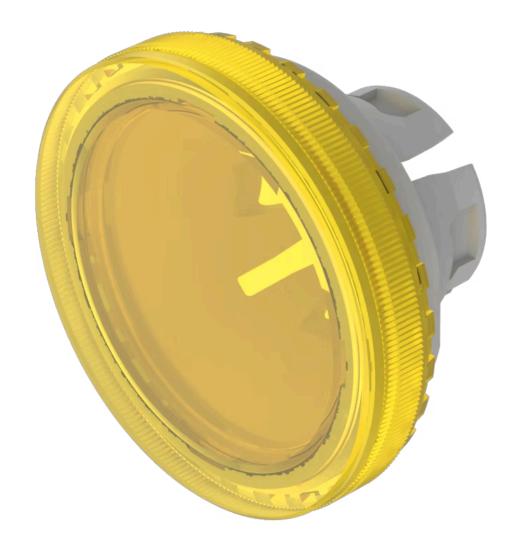

## 84-7115.400 Lens

| FRONT                      |                          |
|----------------------------|--------------------------|
| Front form:                | Round                    |
|                            |                          |
| OPERATING-/INDICATION PART |                          |
| Lens colour:               | Yellow                   |
| Lens material:             | Plastic                  |
| Lens illumination:         | Illuminated              |
| Lens shape:                | Flush                    |
| Lens optics:               | transparent              |
| Lens type:                 | Raised above front bezel |
| Symbol:                    | No Symbol                |
| Shape of illumination:     | Front                    |
|                            |                          |
| MECHANICAL CHARACTERISTICS |                          |
| Weight:                    | 0.001 kg                 |
|                            |                          |
| CERTIFICATE                |                          |
| REACH:                     | REACH compliant          |
| RoHS:                      | RoHS compliant           |
|                            |                          |
| OTHER                      |                          |
|                            |                          |

**Short Description:** Lens, Ø 19.7 mm, Illuminated, No Symbol, Yellow, Flush, Plastic

Dimension: Ø 19.7 mm **Description component:** 

Material lens: Plastic as per UL94 V2