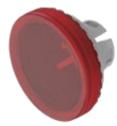

## 84-7115.200 Lens

|                            | Lono                     |
|----------------------------|--------------------------|
| FRONT                      |                          |
| Front form:                | Round                    |
| OPERATING-/INDICATION PART |                          |
| Lens colour:               | Red                      |
| Lens material:             | Plastic                  |
| Lens illumination:         | Illuminated              |
| Lens shape:                | Flush                    |
| Lens optics:               | transparent              |
| Lens type:                 | Raised above front bezel |
| Symbol:                    | No Symbol                |
| Shape of illumination:     | Front                    |
| MECHANICAL CHARACTERISTICS |                          |
| Weight:                    | 0.001 kg                 |
| CERTIFICATE                |                          |
| REACH:                     | REACH compliant          |
| RoHS:                      | RoHS compliant           |
|                            |                          |
| OTHER                      |                          |

**Short Description:** Lens, Ø 19.7 mm, Illuminated, No Symbol, Red, Flush, Plastic

Dimension: Ø 19.7 mm **Description component:** 

Material lens: Plastic as per UL94 V2