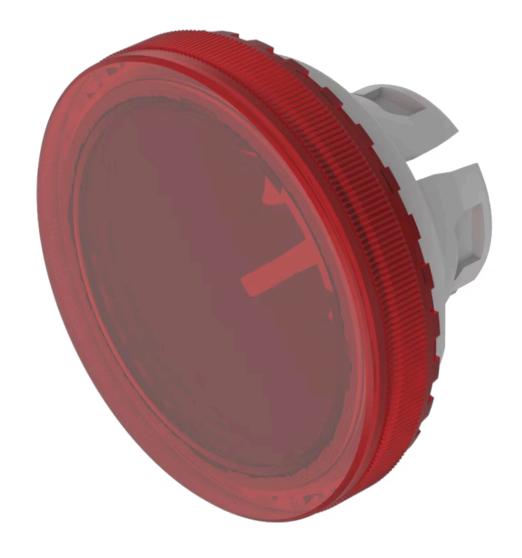

## 84-7115.200 Lens

|                            | Lono                     |
|----------------------------|--------------------------|
| FRONT                      |                          |
| Front form:                | Round                    |
| OPERATING-/INDICATION PART |                          |
| Lens colour:               | Red                      |
| Lens material:             | Plastic                  |
| Lens illumination:         | Illuminated              |
| Lens shape:                | Flush                    |
| Lens optics:               | transparent              |
| Lens type:                 | Raised above front bezel |
| Symbol:                    | No Symbol                |
| Shape of illumination:     | Front                    |
| MECHANICAL CHARACTERISTICS |                          |
| Weight:                    | 0.001 kg                 |
| CERTIFICATE                |                          |
| REACH:                     | REACH compliant          |
| RoHS:                      | RoHS compliant           |
|                            |                          |
| OTHER                      |                          |

**Short Description:** Lens, Ø 19.7 mm, Illuminated, No Symbol, Red, Flush, Plastic

Dimension: Ø 19.7 mm **Description component:** 

Material lens: Plastic as per UL94 V2