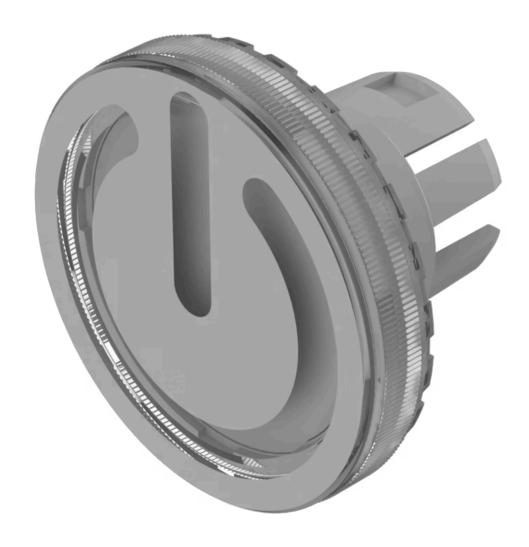

## 84-7111.703 Lens

| FRONT                      |                        |
|----------------------------|------------------------|
| Front form:                | Round                  |
| OPERATING-/INDICATION PART |                        |
| Lens colour:               | Colourless             |
| Lens material:             | Plastic                |
| Lens illumination:         | Illuminated            |
| Lens shape:                | Flush                  |
| Lens optics:               | transparent            |
| Lens type:                 | Level with front bezel |
| Symbol:                    | Standby                |
| Shape of illumination:     | Symbol                 |
| MECHANICAL CHARACTERISTICS |                        |
| Weight:                    | 0.001 kg               |
| CERTIFICATE                |                        |
| REACH:                     | REACH compliant        |
| RoHS:                      | RoHS compliant         |
|                            |                        |
| OTHER                      |                        |

Short Description: Lens, Ø 19.7 mm, Illuminated, Standby, Colourless, Flush, Plastic

**Dimension:** Ø 19.7 mm

The silvery coat is being applied on the lens (screen print) with an additional protective lacquer. Further information see Technical data Hints:

**Description component:** Material lens: Plastic as per UL94 V2