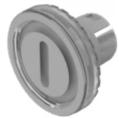

## 84-7111.702 Lens

| FRONT                      |                        |
|----------------------------|------------------------|
| Front form:                | Round                  |
|                            |                        |
| OPERATING-/INDICATION PART |                        |
| Lens colour:               | Colourless             |
| Lens material:             | Plastic                |
| Lens illumination:         | Illuminated            |
| Lens shape:                | Flush                  |
| Lens optics:               | transparent            |
| Lens type:                 | Level with front bezel |
| Symbol:                    | ON/OFF                 |
| Shape of illumination:     | Symbol                 |
|                            |                        |
| MECHANICAL CHARACTERISTICS |                        |
| Weight:                    | 0.001 kg               |
|                            |                        |
| CERTIFICATE                |                        |
| REACH:                     | REACH compliant        |
| RoHS:                      | RoHS compliant         |
|                            |                        |
| OTHER                      |                        |
|                            |                        |

**Short Description:** Lens, Ø 19.7 mm, Illuminated, ON/OFF, Colourless, Flush, Plastic

Dimension: Ø 19.7 mm

The silvery coat is being applied on the lens (screen print) with an additional protective lacquer. Further information see Technical data Hints:

**Description component:** Material lens: Plastic as per UL94 V2