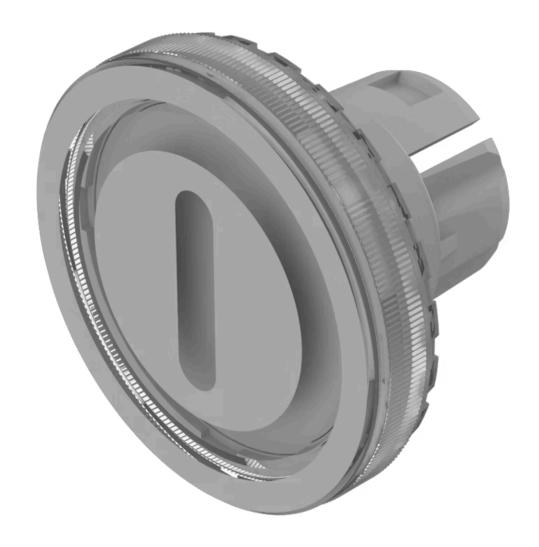

## 84-7111.702 Lens

| FRONT                      |                        |
|----------------------------|------------------------|
| Front form:                | Round                  |
|                            |                        |
| OPERATING-/INDICATION PART |                        |
| Lens colour:               | Colourless             |
| Lens material:             | Plastic                |
| Lens illumination:         | Illuminated            |
| Lens shape:                | Flush                  |
| Lens optics:               | transparent            |
| Lens type:                 | Level with front bezel |
| Symbol:                    | ON/OFF                 |
| Shape of illumination:     | Symbol                 |
|                            |                        |
| MECHANICAL CHARACTERISTICS |                        |
| Weight:                    | 0.001 kg               |
|                            |                        |
| CERTIFICATE                |                        |
| REACH:                     | REACH compliant        |
| RoHS:                      | RoHS compliant         |
|                            |                        |
| OTHER                      |                        |
|                            |                        |

**Short Description:** Lens, Ø 19.7 mm, Illuminated, ON/OFF, Colourless, Flush, Plastic

Dimension: Ø 19.7 mm

The silvery coat is being applied on the lens (screen print) with an additional protective lacquer. Further information see Technical data Hints:

**Description component:** Material lens: Plastic as per UL94 V2