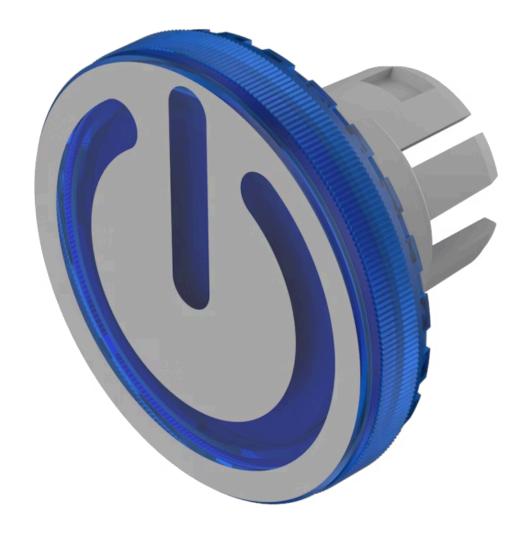

## Lens

84-7111.603 Distribution by DigiKey

**Short Description:** 

Dimension:

## 84-7111.603 Lens

| FRONT                      |                        |
|----------------------------|------------------------|
| Front form:                | Round                  |
|                            |                        |
| OPERATING-/INDICATION PART |                        |
| Lens colour:               | Blue                   |
| Lens material:             | Plastic                |
| Lens illumination:         | Illuminated            |
| Lens shape:                | Flush                  |
| Lens optics:               | transparent            |
| Lens type:                 | Level with front bezel |
| Symbol:                    | Standby                |
| Shape of illumination:     | Symbol                 |
|                            |                        |
| MECHANICAL CHARACTERISTICS |                        |
| Weight:                    | 0.001 kg               |
|                            |                        |
| CERTIFICATE                |                        |
| REACH:                     | REACH compliant        |
| RoHS:                      | RoHS compliant         |
|                            |                        |
| OTHER                      |                        |

Lens, Ø 19.7 mm, Illuminated, Standby, Blue, Flush, Plastic

Ø 19.7 mm

The silvery coat is being applied on the lens (screen print) with an additional protective lacquer. Further information see Technical data Hints:

**Description component:** Material lens: Plastic as per UL94 V2