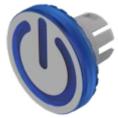

## Lens

84-7111.603 Distribution by DigiKey

**Short Description:** 

Dimension:

## 84-7111.603 Lens

| FRONT                      |                        |
|----------------------------|------------------------|
| Front form:                | Round                  |
|                            |                        |
| OPERATING-/INDICATION PART |                        |
| Lens colour:               | Blue                   |
| Lens material:             | Plastic                |
| Lens illumination:         | Illuminated            |
| Lens shape:                | Flush                  |
| Lens optics:               | transparent            |
| Lens type:                 | Level with front bezel |
| Symbol:                    | Standby                |
| Shape of illumination:     | Symbol                 |
|                            |                        |
| MECHANICAL CHARACTERISTICS |                        |
| Weight:                    | 0.001 kg               |
|                            |                        |
| CERTIFICATE                |                        |
| REACH:                     | REACH compliant        |
| RoHS:                      | RoHS compliant         |
|                            |                        |
| OTHER                      |                        |

Lens, Ø 19.7 mm, Illuminated, Standby, Blue, Flush, Plastic

Ø 19.7 mm

The silvery coat is being applied on the lens (screen print) with an additional protective lacquer. Further information see Technical data Hints:

**Description component:** Material lens: Plastic as per UL94 V2