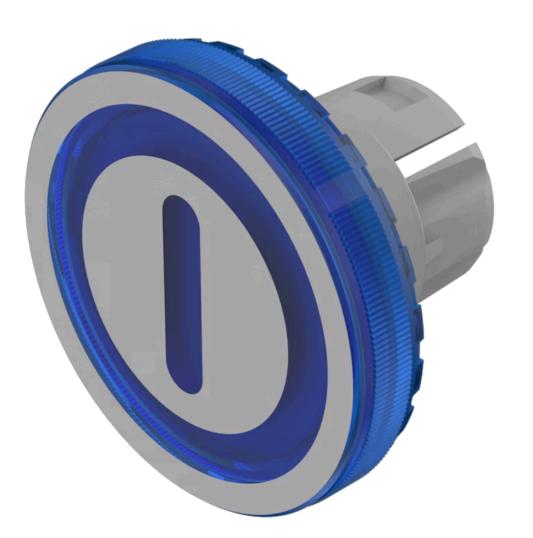

# 84-7111.602 Lens

#### FRONT

| Front form: | Round |
|-------------|-------|
|             |       |

#### **OPERATING-/INDICATION PART**

| Lens colour:           | Blue                   |
|------------------------|------------------------|
| Lens material:         | Plastic                |
| Lens illumination:     | Illuminated            |
| Lens shape:            | Flush                  |
| Lens optics:           | transparent            |
| Lens type:             | Level with front bezel |
| Symbol:                | ON/OFF                 |
| Shape of illumination: | Symbol                 |

### OTHER

| Short Description: | Lens, Ø 19.7 mm, Illuminated, ON/OFF, Blue, Flush, Plastic |
|--------------------|------------------------------------------------------------|
| Dimension:         | Ø 19.7 mm                                                  |