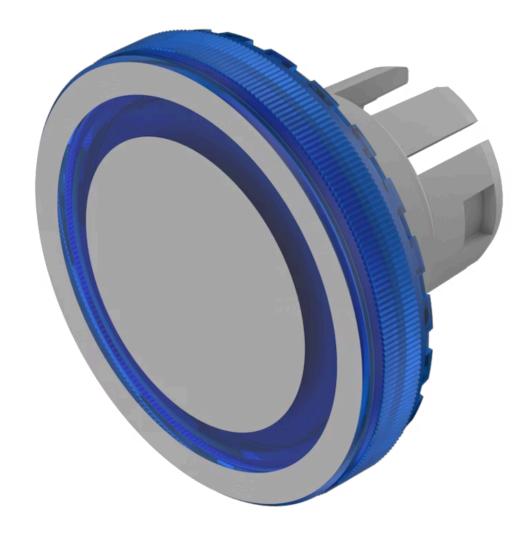

## 84-7111.601 Lens

| FRONT                      |                        |
|----------------------------|------------------------|
| Front form:                | Round                  |
|                            |                        |
| OPERATING-/INDICATION PART |                        |
| Lens colour:               | Blue                   |
| Lens material:             | Plastic                |
| Lens illumination:         | Illuminated            |
| Lens shape:                | Flush                  |
| Lens optics:               | transparent            |
| Lens type:                 | Level with front bezel |
| Symbol:                    | Ring                   |
| Shape of illumination:     | Ring                   |
|                            |                        |
| MECHANICAL CHARACTERISTICS |                        |
| Weight:                    | 0.001 kg               |
|                            |                        |
| CERTIFICATE                |                        |
| REACH:                     | REACH compliant        |
| RoHS:                      | RoHS compliant         |
|                            |                        |
| OTHER                      |                        |
|                            |                        |

Short Description: Lens, Ø 19.7 mm, Illuminated, Ring, Blue, Flush, Plastic

**Dimension:** Ø 19.7 mm

The silvery coat is being applied on the lens (screen print) with an additional protective lacquer. Further information see Technical data Hints:

**Description component:** Material lens: Plastic as per UL94 V2