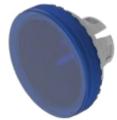

## 84-7111.600 Lens

|                            | LONG                   |
|----------------------------|------------------------|
| FRONT                      |                        |
| Front form:                | Round                  |
|                            |                        |
| OPERATING-/INDICATION PART |                        |
| Lens colour:               | Blue                   |
| Lens material:             | Plastic                |
| Lens illumination:         | Illuminated            |
| Lens shape:                | Flush                  |
| Lens optics:               | transparent            |
| Lens type:                 | Level with front bezel |
| Symbol:                    | No Symbol              |
| Shape of illumination:     | Front                  |
| MECHANICAL CHARACTERISTICS |                        |
| Weight:                    | 0.001 kg               |
|                            |                        |
| CERTIFICATE                |                        |
| REACH:                     | REACH compliant        |
| RoHS:                      | RoHS compliant         |
|                            |                        |
| OTHER                      |                        |

**Short Description:** Lens, Ø 19.7 mm, Illuminated, No Symbol, Blue, Flush, Plastic

Dimension: Ø 19.7 mm **Description component:** 

Material lens: Plastic as per UL94 V2