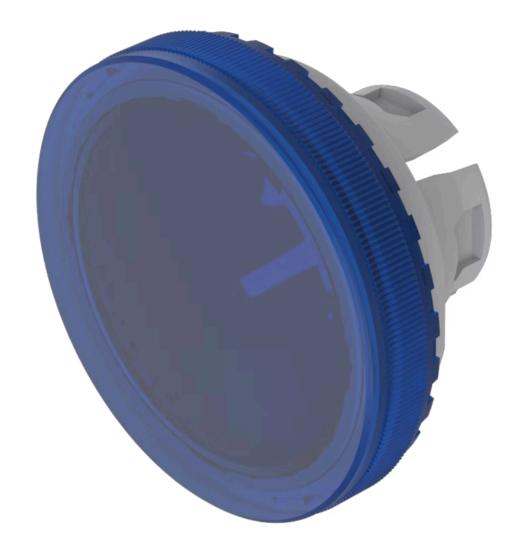

## 84-7111.600 Lens

|                            | LONG                   |
|----------------------------|------------------------|
| FRONT                      |                        |
| Front form:                | Round                  |
|                            |                        |
| OPERATING-/INDICATION PART |                        |
| Lens colour:               | Blue                   |
| Lens material:             | Plastic                |
| Lens illumination:         | Illuminated            |
| Lens shape:                | Flush                  |
| Lens optics:               | transparent            |
| Lens type:                 | Level with front bezel |
| Symbol:                    | No Symbol              |
| Shape of illumination:     | Front                  |
| MECHANICAL CHARACTERISTICS |                        |
| Weight:                    | 0.001 kg               |
|                            |                        |
| CERTIFICATE                |                        |
| REACH:                     | REACH compliant        |
| RoHS:                      | RoHS compliant         |
|                            |                        |
| OTHER                      |                        |

**Short Description:** Lens, Ø 19.7 mm, Illuminated, No Symbol, Blue, Flush, Plastic

Dimension: Ø 19.7 mm **Description component:** 

Material lens: Plastic as per UL94 V2