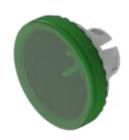

# 84-7111.500 Lens

### **OPERATING-/INDICATION PART**

| Lens colour:           | Green                  |
|------------------------|------------------------|
| Lens material:         | Plastic                |
| Lens illumination:     | Illuminated            |
| Lens shape:            | Flush                  |
| Lens optics:           | transparent            |
| Lens type:             | Level with front bezel |
| Symbol:                | No Symbol              |
| Shape of illumination: | Front                  |

## OTHER

| Short Description: | Lens, Ø 19.7 mm, Illuminated, No Symbol, Green, Flush, Plastic |
|--------------------|----------------------------------------------------------------|
| Dimension:         | Ø 19.7 mm                                                      |