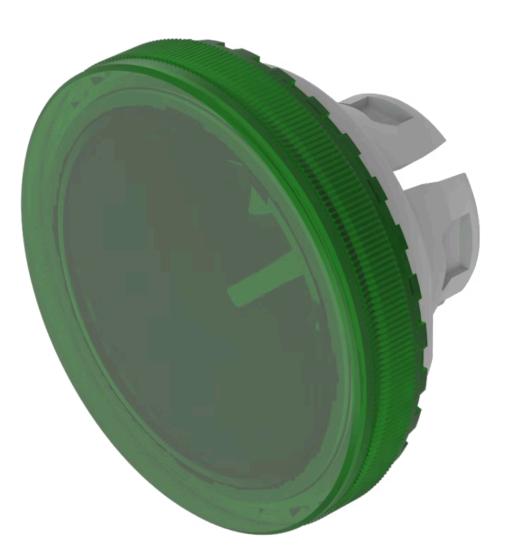

# 84-7111.500 Lens

### **OPERATING-/INDICATION PART**

| Lens colour:           | Green                  |
|------------------------|------------------------|
| Lens material:         | Plastic                |
| Lens illumination:     | Illuminated            |
| Lens shape:            | Flush                  |
| Lens optics:           | transparent            |
| Lens type:             | Level with front bezel |
| Symbol:                | No Symbol              |
| Shape of illumination: | Front                  |

## OTHER

| Short Description: | Lens, Ø 19.7 mm, Illuminated, No Symbol, Green, Flush, Plastic |
|--------------------|----------------------------------------------------------------|
| Dimension:         | Ø 19.7 mm                                                      |