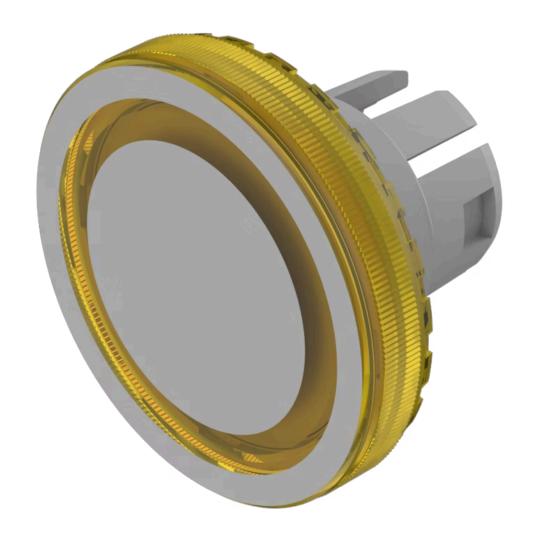

## 84-7111.401 Lens

| FRONT                      |                                                            |
|----------------------------|------------------------------------------------------------|
| Front form:                | Round                                                      |
|                            |                                                            |
| OPERATING-/INDICATION PART |                                                            |
| Lens colour:               | Yellow                                                     |
| Lens material:             | Plastic                                                    |
| Lens illumination:         | Illuminated                                                |
| Lens shape:                | Flush                                                      |
| Lens optics:               | transparent                                                |
| Lens type:                 | Level with front bezel                                     |
| Symbol:                    | Ring                                                       |
| Shape of illumination:     | Ring                                                       |
|                            |                                                            |
| MECHANICAL CHARACTERISTICS |                                                            |
| Weight:                    | 0.001 kg                                                   |
|                            |                                                            |
| CERTIFICATE                |                                                            |
| REACH:                     | REACH compliant                                            |
| RoHS:                      | RoHS compliant                                             |
|                            |                                                            |
| OTHER                      |                                                            |
| Short Description:         | Lens, Ø 19.7 mm, Illuminated, Ring, Yellow, Flush, Plastic |

Ø 19.7 mm

The silvery coat is being applied on the lens (screen print) with an additional protective lacquer. Further information see Technical data Hints:

**Description component:** Material lens: Plastic as per UL94 V2