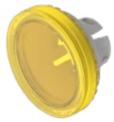

## 84-7111.400 Lens

| FRONT                      |                        |
|----------------------------|------------------------|
| Front form:                | Round                  |
|                            |                        |
| OPERATING-/INDICATION PART |                        |
| Lens colour:               | Yellow                 |
| Lens material:             | Plastic                |
| Lens illumination:         | Illuminated            |
| Lens shape:                | Flush                  |
| Lens optics:               | transparent            |
| Lens type:                 | Level with front bezel |
| Symbol:                    | No Symbol              |
| Shape of illumination:     | Front                  |
| MECHANICAL CHARACTERISTICS |                        |
| Weight:                    | 0.001 kg               |
|                            |                        |
| CERTIFICATE                |                        |
| REACH:                     | REACH compliant        |
| RoHS:                      | RoHS compliant         |
|                            |                        |
| OTHER                      |                        |

**Short Description:** Lens, Ø 19.7 mm, Illuminated, No Symbol, Yellow, Flush, Plastic

Dimension: Ø 19.7 mm **Description component:** 

Material lens: Plastic as per UL94 V2