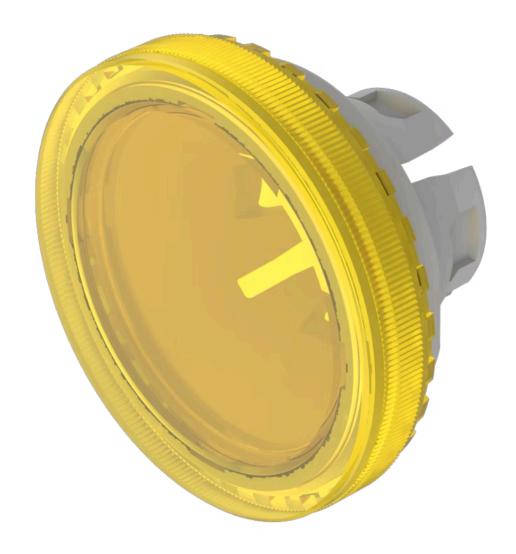

## 84-7111.400 Lens

| FRONT                      |                        |
|----------------------------|------------------------|
| Front form:                | Round                  |
|                            |                        |
| OPERATING-/INDICATION PART |                        |
| Lens colour:               | Yellow                 |
| Lens material:             | Plastic                |
| Lens illumination:         | Illuminated            |
| Lens shape:                | Flush                  |
| Lens optics:               | transparent            |
| Lens type:                 | Level with front bezel |
| Symbol:                    | No Symbol              |
| Shape of illumination:     | Front                  |
| MECHANICAL CHARACTERISTICS |                        |
| Weight:                    | 0.001 kg               |
|                            |                        |
| CERTIFICATE                |                        |
| REACH:                     | REACH compliant        |
| RoHS:                      | RoHS compliant         |
|                            |                        |
| OTHER                      |                        |

**Short Description:** Lens, Ø 19.7 mm, Illuminated, No Symbol, Yellow, Flush, Plastic

Dimension: Ø 19.7 mm **Description component:** 

Material lens: Plastic as per UL94 V2