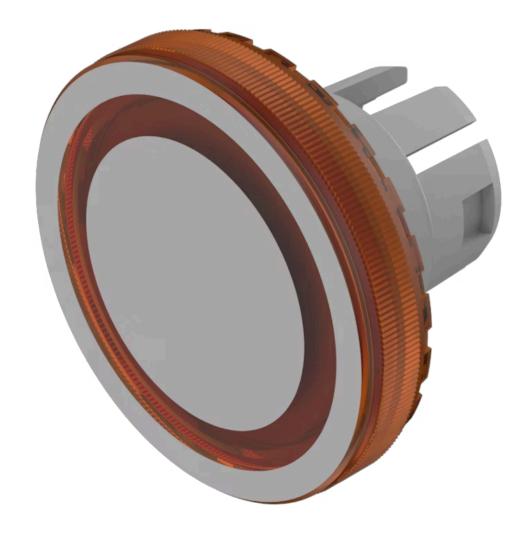

## Lens

84-7111.301 Distribution by DigiKey

**Short Description:** 

Dimension:

## 84-7111.301 Lens

| FRONT                      |                        |
|----------------------------|------------------------|
| Front form:                | Round                  |
| OPERATING-/INDICATION PART |                        |
|                            |                        |
| Lens colour:               | Orange                 |
| Lens material:             | Plastic                |
| Lens illumination:         | Illuminated            |
| Lens shape:                | Flush                  |
| Lens optics:               | transparent            |
| Lens type:                 | Level with front bezel |
| Symbol:                    | Ring                   |
| Shape of illumination:     | Ring                   |
|                            |                        |
| MECHANICAL CHARACTERISTICS |                        |
| Weight:                    | 0.001 kg               |
|                            |                        |
| CERTIFICATE                |                        |
| REACH:                     | REACH compliant        |
| RoHS:                      | RoHS compliant         |
|                            |                        |
| OTHER                      |                        |

Lens, Ø 19.7 mm, Illuminated, Ring, Orange, Flush, Plastic

Ø 19.7 mm

The silvery coat is being applied on the lens (screen print) with an additional protective lacquer. Further information see Technical data Hints:

**Description component:** Material lens: Plastic as per UL94 V2