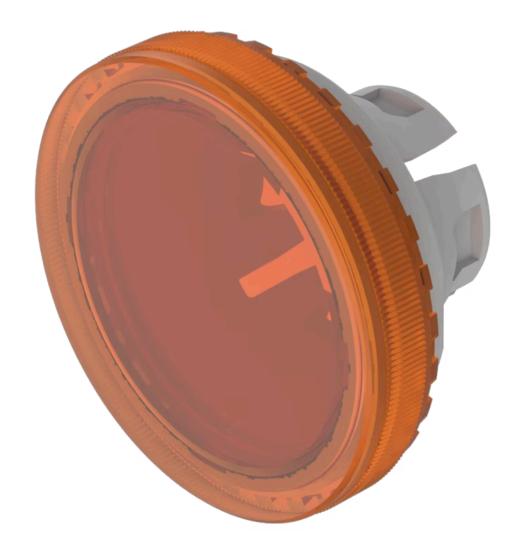

## 84-7111.300 Lens

| FRONT                      |                        |
|----------------------------|------------------------|
| Front form:                | Round                  |
|                            |                        |
| OPERATING-/INDICATION PART |                        |
| Lens colour:               | Orange                 |
| Lens material:             | Plastic                |
| Lens illumination:         | Illuminated            |
| Lens shape:                | Flush                  |
| Lens optics:               | transparent            |
| Lens type:                 | Level with front bezel |
| Symbol:                    | No Symbol              |
| Shape of illumination:     | Front                  |
| MECHANICAL CHARACTERISTICS |                        |
| Weight:                    | 0.001 kg               |
|                            |                        |
| CERTIFICATE                |                        |
| REACH:                     | REACH compliant        |
| RoHS:                      | RoHS compliant         |
|                            |                        |
| OTHER                      |                        |

**Short Description:** Lens, Ø 19.7 mm, Illuminated, No Symbol, Orange, Flush, Plastic

Dimension: Ø 19.7 mm **Description component:** 

Material lens: Plastic as per UL94 V2