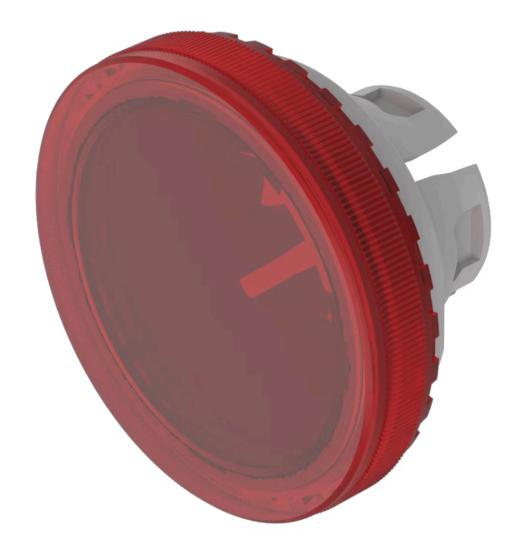

## 84-7111.200 Lens

|                            | Lens                   |
|----------------------------|------------------------|
| FRONT                      |                        |
| Front form:                | Round                  |
|                            |                        |
| OPERATING-/INDICATION PART |                        |
| Lens colour:               | Red                    |
| Lens material:             | Plastic                |
| Lens illumination:         | Illuminated            |
| Lens shape:                | Flush                  |
| Lens optics:               | transparent            |
| Lens type:                 | Level with front bezel |
| Symbol:                    | No Symbol              |
| Shape of illumination:     | Front                  |
|                            |                        |
| MECHANICAL CHARACTERISTICS |                        |
| Weight:                    | 0.001 kg               |
|                            |                        |
| CERTIFICATE                |                        |
| REACH:                     | REACH compliant        |
| RoHS:                      | RoHS compliant         |
|                            |                        |
| OTHER                      |                        |

**Short Description:** Lens, Ø 19.7 mm, Illuminated, No Symbol, Red, Flush, Plastic

Dimension: Ø 19.7 mm **Description component:** 

Material lens: Plastic as per UL94 V2