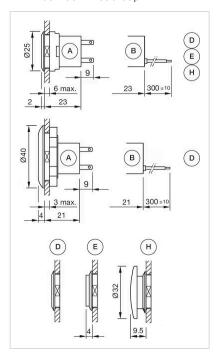

H = Mushroom-head cap

A = Plug-in terminal 2.8 mm x 0.8 mm

B = Flat ribbon cable

D = Lens level with bezel

E = Lens raised above bezel

H = Mushroom-head cap

A = Plug-in terminal 2.8 mm x 0.5 mm

B = Flat ribbon cable