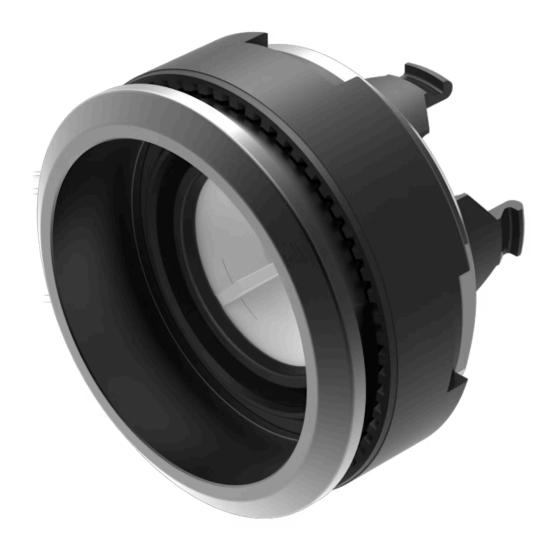

# 84-1201.0 Actuator

| _ | _  | - |    | _ |
|---|----|---|----|---|
| - | u  | m | N  | п |
|   | ıı | v | 13 |   |

Front dimension: Ø 25 mm

Front form: Round

Front bezel colour: Black

Front bezel material: Aluminium

#### **MOUNTING**

Design: Flush

Mounting cut-out: Ø 22.5 mm

Mounting type: Panel mounting

#### **OPERATING-/INDICATION PART**

Lens illumination: Illuminated

### **MECHANICAL CHARACTERISTICS**

**Switching action:** Momentary

Switching system: Short-travel element

**Mechanical lifetime:** ≥1 Mil. cycles of operation

**Operating force:** 4.5 N  $\pm$ 1 N (measured at the lens)