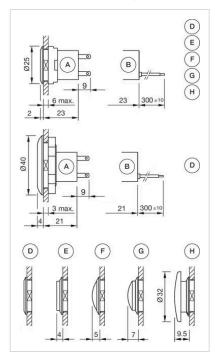

H = Mushroom-head cap

A = Plug-in terminal 2.8 mm x 0.8 mm

B = Flat ribbon cable

D = Lens level with bezel

E = Lens raised above bezel

H = Mushroom-head cap

A = Plug-in terminal 2.8 mm x 0.5 mm

B = Flat ribbon cable