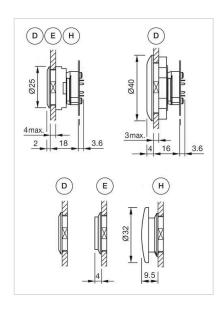

## Dimension drawings:

A = Lens level with bezel E = Lens raised above bezel

H = Mushroom-head cap

D = Lens level with bezel

E = Lens raised above bezel

F = Lens konvexe level with bezel

G = Lens convexe raised above bezel

H = Mushroom-head cap

A = Plug-in terminal 2.8 mm x 0.8 mm

B = Flat ribbon cable

D = Lens level with bezel

E = Lens raised above bezel

H = Mushroom-head cap

A = Plug-in terminal 2.8 mm x 0.5 mm

B = Flat ribbon cable

D = Lens level with bezel

E = Lens raised above bezel

F = Lens konvexe level with bezel

G =Lens convexe raised above bezel

H = Mushroom-head cap