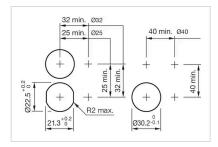

#### **MOUNTING**

Design: Flush

Mounting cut-out: Ø 22.5 mm

Mounting type: Panel mounting

### **AMBIENT CONDITION**

| IP front protection:   | IP67                                                                                                                                                                                                                                                                                |  |
|------------------------|-------------------------------------------------------------------------------------------------------------------------------------------------------------------------------------------------------------------------------------------------------------------------------------|--|
| IP Protection:         | IP67                                                                                                                                                                                                                                                                                |  |
| Operating temperature: | – 25 °C + 70 °C                                                                                                                                                                                                                                                                     |  |
| Storage temperature:   | – 40 °C + 85 °C                                                                                                                                                                                                                                                                     |  |
| Climate resistance:    | Damp heat, cyclic: 96 hours, + 25 °C/97 %, + 55 °C/93 % relative humidity, as per EN IEC 60068-2-30 Damp heat, steady: 56 days, + 40 °C/93 % relative humidity, according to EN IEC 60068-2-78 Rapid change of temperature: 100 cycles, - 40 °C + 80 °C, as per EN / IEC 60068-2-14 |  |
| CERTIFICATE            |                                                                                                                                                                                                                                                                                     |  |
| Approbations:          | EBC (TSI PRM), NFF                                                                                                                                                                                                                                                                  |  |
| Conformities:          | CE, UKCA, 2011 / 65 / EC (RoHS)                                                                                                                                                                                                                                                     |  |
| REACH:                 | REACH compliant                                                                                                                                                                                                                                                                     |  |
| RoHS:                  | RoHS compliant                                                                                                                                                                                                                                                                      |  |
|                        |                                                                                                                                                                                                                                                                                     |  |
| OTHER                  |                                                                                                                                                                                                                                                                                     |  |
| Short Description:     | Actuator, $\varnothing$ 22.5 mm, $\varnothing$ 25 mm, Illuminated, Round, Black, Aluminium, anodised, Momentary, IP67                                                                                                                                                               |  |
| Dimension:             | Ø 25 mm                                                                                                                                                                                                                                                                             |  |
| Housing colour:        | Black                                                                                                                                                                                                                                                                               |  |
| Housing material:      | Aluminium                                                                                                                                                                                                                                                                           |  |
| Description component: | Material housing actuator: Plastic as per UL94 V0                                                                                                                                                                                                                                   |  |
| Wiring diagrams:       |                                                                                                                                                                                                                                                                                     |  |
| Mounting cut-outs:     |                                                                                                                                                                                                                                                                                     |  |