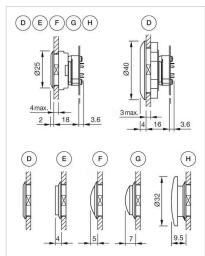

## Dimension drawings:

A = Lens level with bezel E = Lens raised above bezel

H = Mushroom-head cap

D = Lens level with bezel

E = Lens raised above bezel

F = Lens konvexe level with bezel

G = Lens convexe raised above bezel

D = Lens level with bezel

E = Lens raised above bezel

F = Lens konvexe level with bezel

G =Lens convexe raised above bezel

H = Mushroom-head cap