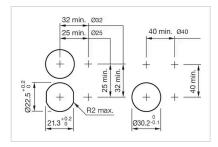

#### **MOUNTING**

Design: Flush

Mounting cut-out: Ø 22.5 mm

Mounting type: Panel mounting