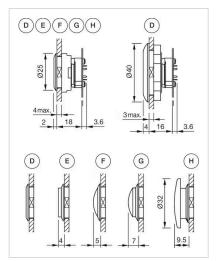

D = Lens level with bezel

E = Lens raised above bezel

F = Lens konvexe level with bezel

G =Lens convexe raised above bezel

H = Mushroom-head cap

A = Lens level with bezel

E = Lens raised above bezel

H = Mushroom-head cap

D = Lens level with bezel

E = Lens raised above bezel

F = Lens konvexe level with bezel

G = Lens convexe raised above bezel

H = Mushroom-head cap