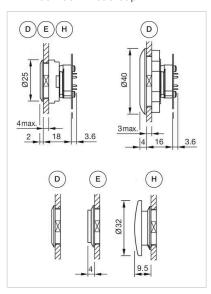

## Dimension drawings:

A = Plug-in terminal 2.8 mm x 0.8 mm

B = Flat ribbon cable

D = Lens level with bezel

E = Lens raised above bezel

H = Mushroom-head cap

A = Plug-in terminal 2.8 mm x 0.5 mm

B = Flat ribbon cable

D = Lens level with bezel

E = Lens raised above bezel

F = Lens konvexe level with bezel

G =Lens convexe raised above bezel

H = Mushroom-head cap

A = Lens level with bezel

E = Lens raised above bezel

H = Mushroom-head cap