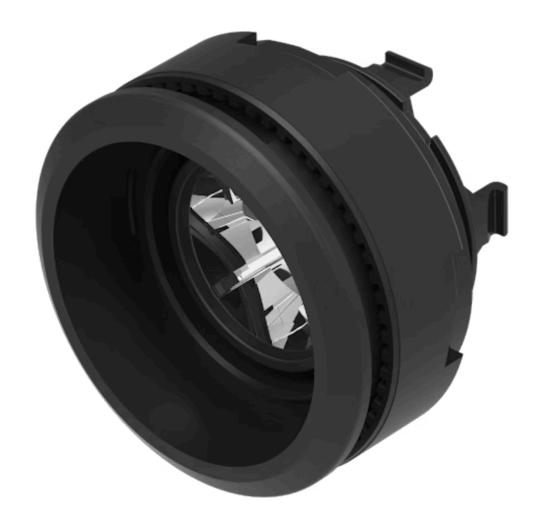

# 84-1101.0 Actuator

| _ | _  | - |    | _ |
|---|----|---|----|---|
| - | u  | m | N  | п |
|   | ıı | v | 13 |   |

Front dimension: Ø 25 mm

Front form: Round

Front bezel colour: Black

Front bezel material: Plastic

#### **MOUNTING**

Design: Flush

Mounting cut-out: Ø 22.5 mm

Mounting type: Panel mounting

#### **OPERATING-/INDICATION PART**

Lens illumination: Illuminated

### **MECHANICAL CHARACTERISTICS**

**Switching action:** Momentary

Switching system: Short-travel element

**Mechanical lifetime:** ≥1 Mil. cycles of operation

**Operating force:** 4.5 N  $\pm$ 1 N (measured at the lens)