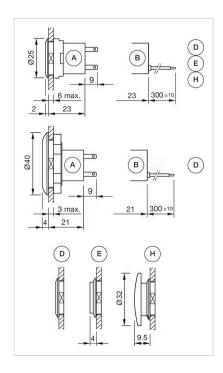

## Dimension drawings:

A = Plug-in terminal 2.8 mm x 0.8 mm

B = Flat ribbon cable

D = Lens level with bezel

E = Lens raised above bezel

H = Mushroom-head cap

A = Plug-in terminal 2.8 mm x 0.5 mm

B = Flat ribbon cable

D = Lens level with bezel

E = Lens raised above bezel

F = Lens konvexe level with bezel

G =Lens convexe raised above bezel

H = Mushroom-head cap

A = Lens level with bezel

E = Lens raised above bezel

H = Mushroom-head cap

D = Lens level with bezel

E = Lens raised above bezel

F = Lens konvexe level with bezel

G = Lens convexe raised above bezel

H = Mushroom-head cap