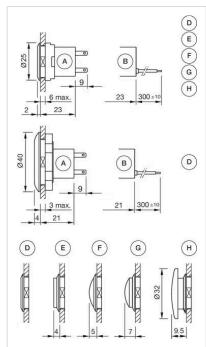

## Dimension drawings:

A = Plug-in terminal 2.8 mm x 0.8 mm

B = Flat ribbon cable

D = Lens level with bezel

E = Lens raised above bezel

H = Mushroom-head cap

A = Plug-in terminal 2.8 mm x 0.5 mm

B = Flat ribbon cable

D = Lens level with bezel

E = Lens raised above bezel

F = Lens konvexe level with bezel

G =Lens convexe raised above bezel

H = Mushroom-head cap

A = Lens level with bezel

E = Lens raised above bezel

H = Mushroom-head cap

D = Lens level with bezel

E = Lens raised above bezel

F = Lens konvexe level with bezel

G = Lens convexe raised above bezel

H = Mushroom-head cap