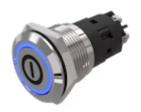

# Illuminated pushbutton Ø 19 mm silver contact

Distribution by DigiKey

82-5152.2124.B001

# 82-5152.2124.B001 Illuminated pushbutton Ø 19 mm silver contact

# **OPERATING-/INDICATION PART**

Lens colour: Silver

Lens material: Stainless steel

Lens illumination: Illuminated

Lens shape: Flush

Lens optics: opaque

Symbol: ON/OFF

Illumination colour: Blue

Shape of illumination: Ring

# **OTHER**

Short Description: Illuminated pushbutton Ø 19 mm silver contact, Maintained, 240 V, 24 V DC, 1 C,

Screw terminal, Round, Stainless steel, Blue, ON/OFF, Silver

Kind of illlumination: Single-LED