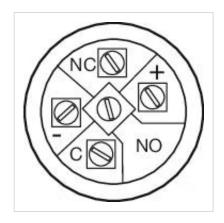

ure:**  $-30 \, ^{\circ}\text{C} \, ... \, + \, 70 \, ^{\circ}\text{C}$ 

Storage temperature:  $-40 \, ^{\circ}\text{C} \, ... + 80 \, ^{\circ}\text{C}$ 

**Shock resistance:** Max. 500 m / s² as per IEC 60068-2-27

Vibration resistance: 10 ... 500 Hz, amplitude 1.5 mm p-p according to IEC 60068-2-6

Climate resistance: Damp heat, 21 days according to IEC 60512-11

#### **CERTIFICATE**

Approbations: CB, CCC, C UL, UL

**Conformities:** CE, 2011 / 65 / EC (RoHS), 2014 / 35 / EU (LVD)

**REACH:** REACH compliant

**RoHS:** RoHS compliant

# **OTHER**

Short Description: Illuminated pushbutton Ø 19 mm silver contact, Maintained, 240 V, 24 V DC, 1 C,

Screw terminal, Round, Stainless steel, Blue, ON/OFF, Silver

Kind of illlumination: Single-LED

Wiring diagrams:



**Component layouts:** 



# Mounting cut-outs:



# Dimension drawings:



A = Solder terminal B = Screw terminal