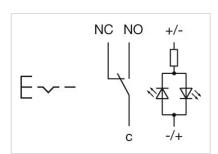

IP67

**Operating temperature:**  $-30 \, ^{\circ}\text{C} \, ... \, + \, 70 \, ^{\circ}\text{C}$ 

Storage temperature:  $-40 \, ^{\circ}\text{C} \, ... + 80 \, ^{\circ}\text{C}$ 

**Shock resistance:** Max. 500 m / s² as per IEC 60068-2-27

Vibration resistance: 10 ... 500 Hz, amplitude 1.5 mm p-p according to IEC 60068-2-6

Climate resistance: Damp heat, 21 days according to IEC 60512-11

#### **CERTIFICATE**

Approbations: CB, CCC, C UL, UL

**Conformities:** CE, 2011 / 65 / EC (RoHS), 2014 / 35 / EU (LVD)

**REACH:** REACH compliant

**RoHS:** RoHS compliant

# **OTHER**

Short Description: Illuminated pushbutton Ø 19 mm silver contact, Maintained, 240 V, 24 V DC, 1 C,

Screw terminal, Round, Stainless steel, Blue, ON/OFF, Silver

Kind of illlumination: Single-LED

Wiring diagrams:



**Component layouts:** 



# Mounting cut-outs:



# Dimension drawings:



A = Solder terminal B = Screw terminal