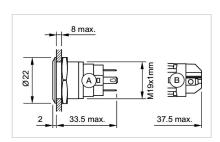

# Dimension drawings:

A = Solder terminal B = Screw terminal

### **FRONT**

Front dimension: Ø 22 mm

Front form: Round

Front bezel material: Stainless steel

Front bezel shape: Flush