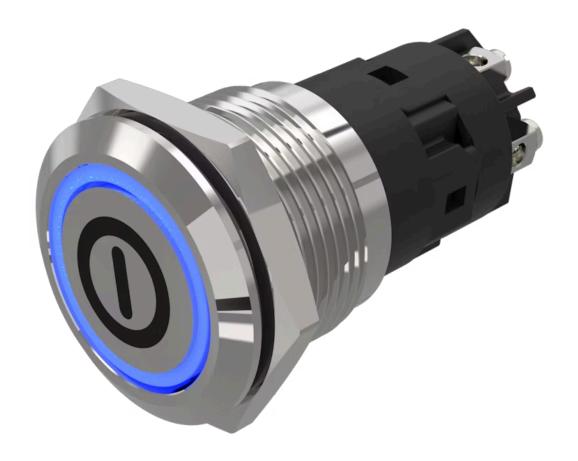

# Illuminated pushbutton Ø 19 mm silver contact

Distribution by DigiKey

82-5152.2124.B001

# 82-5152.2124.B001 Illuminated pushbutton Ø 19 mm silver contact

### **FRONT**

Front dimension: Ø 22 mm

Front form: Round

Front bezel material: Stainless steel

Front bezel shape: Flush

# **OPERATING-/INDICATION PART**

Lens colour: Silver

Lens material: Stainless steel

Lens illumination: Illuminated

Lens shape: Flush

Lens optics: opaque

Symbol: ON/OFF

Illumination colour: Blue

Shape of illumination: Ring

# **OTHER**

Short Description: Illuminated pushbutton Ø 19 mm silver contact, Maintained, 240 V, 24 V DC, 1 C,

Screw terminal, Round, Stainless steel, Blue, ON/OFF, Silver

Kind of illlumination: Single-LED