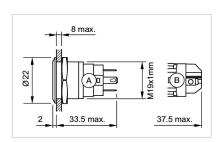

## Dimension drawings:

A = Solder terminal B = Screw terminal

#### **FRONT**

Front dimension: Ø 22 mm

Front form: Round

Front bezel material: Stainless steel

Front bezel shape: Flush