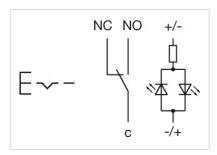

Wiring diagrams:

**Component layouts:** 

 Voltage
 Current

 120 VAC
 5 A

 240 VAC
 3 A

 24 VAC
 1 A

Contacts: 1 C

Operating voltage: 12 V AC/DC

Operation current: 7 mA

Rated Operational Voltage Ue: 250 VAC