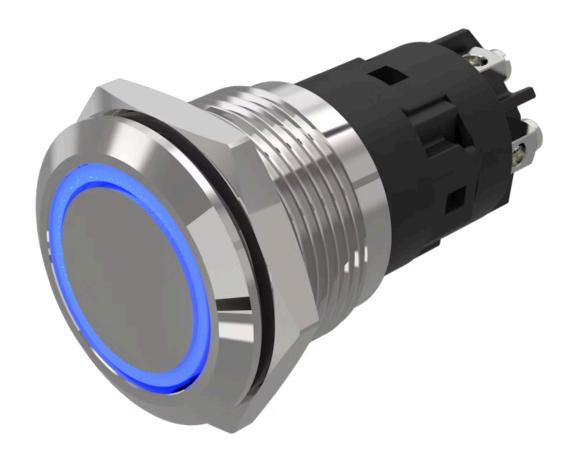

# Illuminated pushbutton Ø 19 mm silver contact

Distribution by DigiKey

82-5152.2123

# 82-5152.2123 Illuminated pushbutton Ø 19 mm silver contact

#### **FRONT**

Front dimension: Ø 22 mm

Front form: Round

Front bezel material: Stainless steel

Front bezel shape: Flush

### **OPERATING-/INDICATION PART**

Lens colour: Silver

Lens material: Stainless steel

Lens illumination: Illuminated

Lens shape: Flush

Lens optics: opaque

Illumination colour: Blue

Shape of illumination: Ring