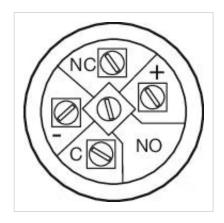

Wiring diagrams:

**Component layouts:** 

 Voltage
 Current

 120 VAC
 5 A

 240 VAC
 3 A

 24 VAC
 1 A

Contacts: 1 C

Operating voltage: 12 V AC/DC

Operation current: 7 mA

Rated Operational Voltage Ue: 250 VAC