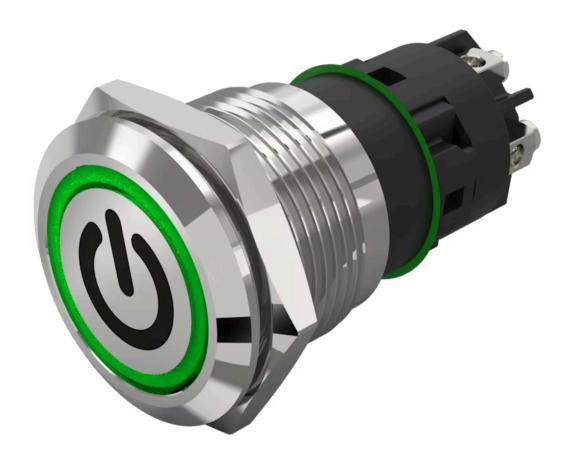

# Illuminated pushbutton Ø 19 mm silver contact

Distribution by DigiKey

82-5152.1134.B002

# 82-5152.1134.B002 Illuminated pushbutton Ø 19 mm silver contact

### **FRONT**

Front dimension: Ø 22 mm

Front form: Round

Front bezel material: Stainless steel

Front bezel shape: Flush

# **OPERATING-/INDICATION PART**

Lens colour: Silver

Lens material: Stainless steel

Lens illumination: Illuminated

Lens shape: Flush

Lens optics: opaque

Symbol: Standby

Illumination colour: Green

Shape of illumination: Ring

# **OTHER**

Short Description: Illuminated pushbutton Ø 19 mm silver contact, Momentary, 240 V, 24 V DC, 1 C,

Screw terminal, Round, Stainless steel, Green, Standby, Silver

Kind of illlumination: Single-LED