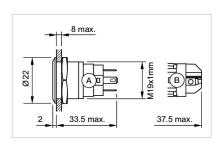

# Dimension drawings:

A = Solder terminal B = Screw terminal

### **FRONT**

Front dimension: Ø 22 mm

Front form: Round

Front bezel material: Stainless steel

Front bezel shape: Flush

#### **MOUNTING**

Mounting cut-out: Ø 19 mm

Mounting type: Panel mounting

#### **MECHANICAL CHARACTERISTICS**

Terminal: Screw terminal

Contact material: Silver

**Switching action:** Momentary

**Switching system:** Snap-action switching element

**Mechanical lifetime:** 1 Mil. cycles of operation