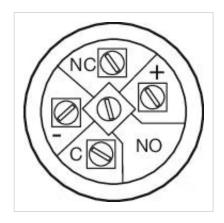

Wiring diagrams:

 Voltage
 Current

 120 VAC
 5 A

 240 VAC
 3 A

 24 VAC
 1 A

Contacts: 1 C

Operating voltage: 24 V DC

Operation current: 7 mA

Rated Operational Voltage Ue: 250 VAC

#### **MECHANICAL CHARACTERISTICS**

Terminal: Screw terminal

Contact material: Silver

**Switching action:** Momentary

**Switching system:** Snap-action switching element

**Mechanical lifetime:** 1 Mil. cycles of operation