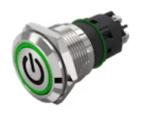

# Illuminated pushbutton Ø 19 mm silver contact

Distribution by DigiKey

82-5152.1134.B002

# 82-5152.1134.B002 Illuminated pushbutton Ø 19 mm silver contact

### **FRONT**

Front dimension: Ø 22 mm

Front form: Round

Front bezel material: Stainless steel

Front bezel shape: Flush

# **OPERATING-/INDICATION PART**

Lens colour: Silver

Lens material: Stainless steel

Lens illumination: Illuminated

Lens shape: Flush

Lens optics: opaque

Symbol: Standby

Illumination colour: Green

Shape of illumination: Ring

# **OTHER**

Short Description: Illuminated pushbutton Ø 19 mm silver contact, Momentary, 240 V, 24 V DC, 1 C,

Screw terminal, Round, Stainless steel, Green, Standby, Silver

Kind of illlumination: Single-LED