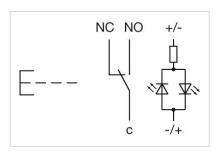

Wiring diagrams:

 Voltage
 Current

 120 VAC
 5 A

 240 VAC
 3 A

 24 VAC
 1 A

Contacts: 1 C

Operating voltage: 24 V DC

Operation current: 7 mA

Rated Operational Voltage Ue: 250 VAC