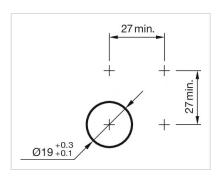

# Mounting cut-outs:

#### **MOUNTING**

Mounting cut-out: Ø 19 mm

Mounting type: Panel mounting