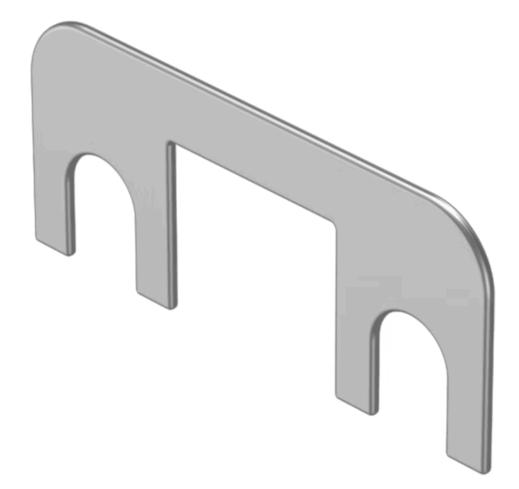

## Contact bridge

704.990.1

https://digikey.eao.com/p/704.990.1

## 704.990.1 Contact bridge

| MECHANICAL CHARACTERISTICS |                                                                                                                                                |
|----------------------------|------------------------------------------------------------------------------------------------------------------------------------------------|
| Weight:                    | 0.001 kg                                                                                                                                       |
|                            |                                                                                                                                                |
| OTHER                      |                                                                                                                                                |
| Short Description:         | Contact bridge, Metal                                                                                                                          |
| Titel Accessory:           | Contact bridge                                                                                                                                 |
| Material:                  | Metal                                                                                                                                          |
| Hints:                     | For switching element with screw terminals<br>Do not insert by Emergency-stopp switches and by stop switches<br>Available in unit of 10 pieces |