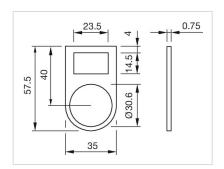

## 704.968.3 Legend frame

| FRONT                      |                                                                                     |
|----------------------------|-------------------------------------------------------------------------------------|
| Colour:                    | Black                                                                               |
|                            |                                                                                     |
| MOUNTING                   |                                                                                     |
| Design:                    | Flush                                                                               |
| Mounting type:             | adhesive                                                                            |
|                            |                                                                                     |
| MECHANICAL CHARACTERISTICS |                                                                                     |
| Weight:                    | 0.001 kg                                                                            |
|                            |                                                                                     |
| OTHER                      |                                                                                     |
| Short Description:         | Legend frame, 35 mm x 57.5 mm x 0.75 mm, Aluminium, adhesive, Black, anodised       |
| Titel Accessory:           | Legend frame                                                                        |
| Dimension:                 | 35 mm x 57.5 mm x 0.75 mm                                                           |
| Material:                  | Aluminium                                                                           |
| Product attributes:        | For flush design                                                                    |
| Hints:                     | The colour of anodised aluminium parts can vary due to technical production reasons |
|                            |                                                                                     |

for Part No. 704.968.3