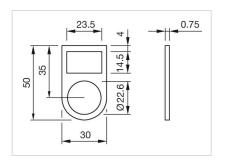

## 704.968.2 Legend frame

| FRONT                      |                                                                                     |
|----------------------------|-------------------------------------------------------------------------------------|
| Colour:                    | Black                                                                               |
|                            |                                                                                     |
| MOUNTING                   |                                                                                     |
| Design:                    | Raised                                                                              |
| Mounting type:             | adhesive                                                                            |
|                            |                                                                                     |
| MECHANICAL CHARACTERISTICS |                                                                                     |
| Weight:                    | 0.001 kg                                                                            |
|                            |                                                                                     |
| OTHER                      |                                                                                     |
| Short Description:         | Legend frame, 30 mm x 50 mm x 0.75 mm, Aluminium, adhesive, Black, anodisec         |
| Titel Accessory:           | Legend frame                                                                        |
| Dimension:                 | 30 mm x 50 mm x 0.75 mm                                                             |
| Material:                  | Aluminium                                                                           |
| Product attributes:        | For raised design                                                                   |
| Hints:                     | The colour of anodised aluminium parts can vary due to technical production reasons |

for Part No. 704.968.2