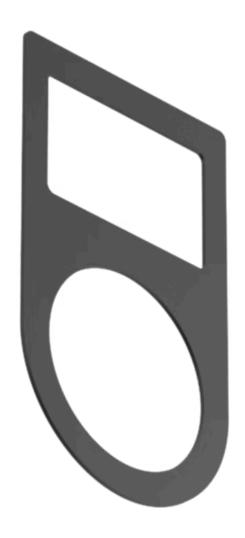

## Legend frame

704.968.2

Distribution by DigiKey

Dimension drawings:

## 704.968.2 Legend frame

| FRONT                      |                                                                                     |
|----------------------------|-------------------------------------------------------------------------------------|
| Colour:                    | Black                                                                               |
|                            |                                                                                     |
| MOUNTING                   |                                                                                     |
| Design:                    | Raised                                                                              |
| Mounting type:             | adhesive                                                                            |
|                            |                                                                                     |
| MECHANICAL CHARACTERISTICS |                                                                                     |
| Weight:                    | 0.001 kg                                                                            |
|                            |                                                                                     |
| OTHER                      |                                                                                     |
| Short Description:         | Legend frame, 30 mm x 50 mm x 0.75 mm, Aluminium, adhesive, Black, anodisec         |
| Titel Accessory:           | Legend frame                                                                        |
| Dimension:                 | 30 mm x 50 mm x 0.75 mm                                                             |
| Material:                  | Aluminium                                                                           |
| Product attributes:        | For raised design                                                                   |
| Hints:                     | The colour of anodised aluminium parts can vary due to technical production reasons |

for Part No. 704.968.2