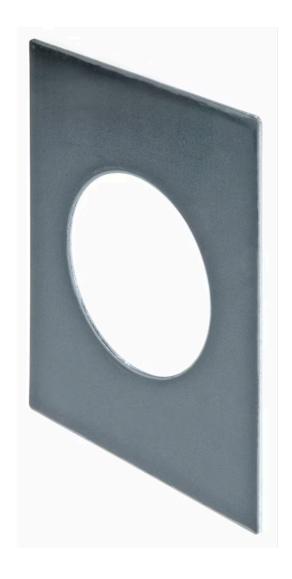

## 704.968.12 Legend plate

| FRONT                      |                                                                                     |
|----------------------------|-------------------------------------------------------------------------------------|
| Colour:                    | Black                                                                               |
|                            |                                                                                     |
| MOUNTING                   |                                                                                     |
| Mounting type:             | adhesive                                                                            |
|                            |                                                                                     |
| MECHANICAL CHARACTERISTICS |                                                                                     |
| Weight:                    | 0.004 kg                                                                            |
|                            |                                                                                     |
| OTHER                      |                                                                                     |
| Short Description:         | Legend plate, 48 mm x 60 mm, Aluminium, adhesive, Black, anodised                   |
| Titel Accessory:           | Legend plate                                                                        |
| Dimension:                 | 48 mm x 60 mm                                                                       |
| Material:                  | Aluminium                                                                           |
| Product attributes:        | For raised design Ø 29 mm                                                           |
| Hints:                     | The colour of anodised aluminium parts can vary due to technical production reasons |