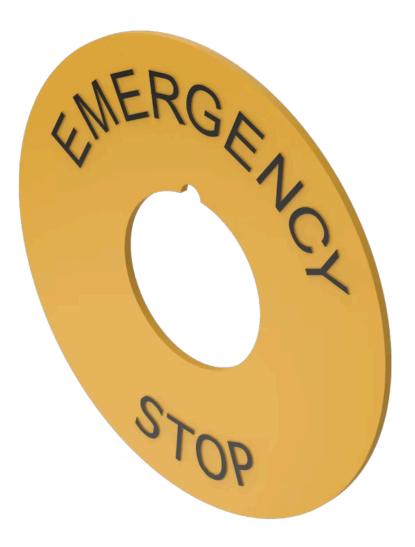

## Legend plate

704.963.1

https://digikey.eao.com/p/704.963.1

## 704.963.1 Legend plate

| FRONT                      |                                                                   |
|----------------------------|-------------------------------------------------------------------|
| Colour:                    | Yellow                                                            |
| MOUNTING                   |                                                                   |
| Mounting cut-out:          | Ø 22.5 mm                                                         |
| MECHANICAL CHARACTERISTICS |                                                                   |
| Weight:                    | 0.011 kg                                                          |
|                            |                                                                   |
| OTHER                      |                                                                   |
| Short Description:         | Legend plate, Ø 90 mm, Ø 22.5 mm, Plastic, EMERGENCY STOP, Yellow |
| Titel Accessory:           | Legend plate                                                      |
| Dimension:                 | Ø 90 mm                                                           |
| Material:                  | Plastic                                                           |
| Marking:                   | EMERGENCY STOP                                                    |
| Hints:                     | Front panel thickness 3 mm max.                                   |