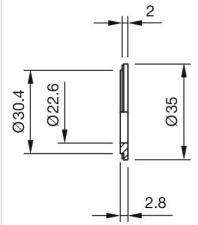

## 704.960.0 Reducing ring

| FRONT                      |                                                                                                                                           |
|----------------------------|-------------------------------------------------------------------------------------------------------------------------------------------|
| Colour:                    | Black                                                                                                                                     |
|                            |                                                                                                                                           |
| MECHANICAL CHARACTERISTICS |                                                                                                                                           |
| Weight:                    | 0.004 kg                                                                                                                                  |
|                            |                                                                                                                                           |
| OTHER                      |                                                                                                                                           |
| Short Description:         | Reducing ring, Aluminium, Black, anodised                                                                                                 |
| Titel Accessory:           | Reducing ring                                                                                                                             |
| Material:                  | Aluminium                                                                                                                                 |
| Hints:                     | Devices Ø 22.3 mm in mounting cut-out Ø 30.5 mm<br>The colour of anodised aluminium parts can vary due to technical production<br>reasons |
| Dimension drawings:        |                                                                                                                                           |
|                            |                                                                                                                                           |