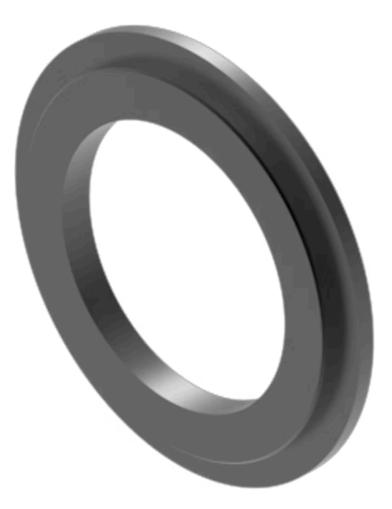

## Reducing ring

704.960.0

https://digikey.eao.com/p/704.960.0

## 704.960.0 Reducing ring

| FRONT                      |                                                                                                                                           |
|----------------------------|-------------------------------------------------------------------------------------------------------------------------------------------|
| Colour:                    | Black                                                                                                                                     |
|                            |                                                                                                                                           |
| MECHANICAL CHARACTERISTICS |                                                                                                                                           |
| Weight:                    | 0.004 kg                                                                                                                                  |
|                            |                                                                                                                                           |
| OTHER                      |                                                                                                                                           |
| Short Description:         | Reducing ring, Aluminium, Black, anodised                                                                                                 |
| Titel Accessory:           | Reducing ring                                                                                                                             |
| Material:                  | Aluminium                                                                                                                                 |
| Hints:                     | Devices Ø 22.3 mm in mounting cut-out Ø 30.5 mm<br>The colour of anodised aluminium parts can vary due to technical production<br>reasons |
| Dimension drawings:        |                                                                                                                                           |
|                            |                                                                                                                                           |