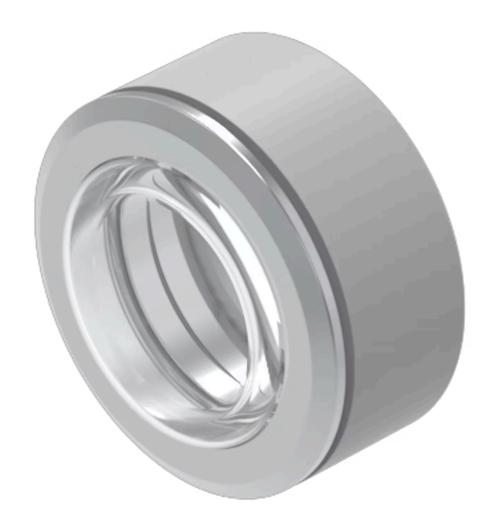

## 704.955.3 Front bezel set

| Front dimension: | Ø 35 mm |
|------------------|---------|

Front form: Round

Front bezel colour: Nature

Front bezel material: Aluminium

Front bezel type: With transparent silicone membrane

#### **OTHER**

**Short Description:** Front bezel set, Ø 35 mm, Nature, Aluminium

**Dimension:** Ø 35 mm

**Product attributes:** With transparent silicone membrane

**Hints:** Front bezel to be mounted with a torque of 0.4 Nm onto actuator, Before