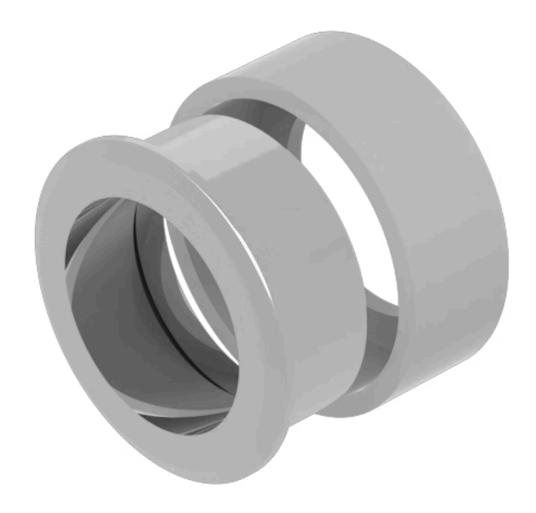

# 704.955.1 Front bezel set

| Е | D | 0 | N  | ٦ |
|---|---|---|----|---|
| г | п | v | 14 |   |

Front dimension: Ø 35 mm

Front form: Round

Front bezel colour: Nature

Front bezel material: Aluminium

Front bezel type: Flush

#### **OTHER**

Short Description: Front bezel set, Ø 35 mm, Nature, Aluminium

**Dimension:** Ø 35 mm

Housing colour: Nature

Housing material: Aluminium

Hints:

The colour of anodised aluminium parts can vary due to technical production reasons