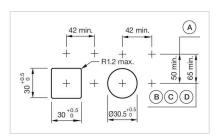

#### **MOUNTING**

Mounting cut-out: Ø 30.5 mm

Mounting type: Panel mounting

Mounting cut-outs:

A = Screw terminal

B = Push-in terminal (PIT)

C = Plug-in terminal 6.3 mm x 0.8 mm D = Double plug-in terminal 6.3 mm x 0.8