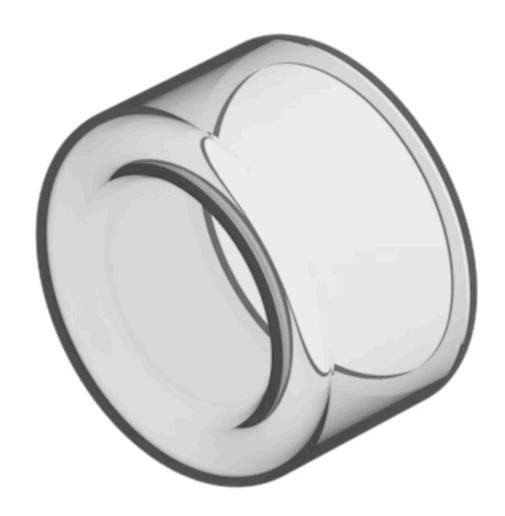

## 704.953.0 Front protective cap

| FRONT                      |                                                                                            |
|----------------------------|--------------------------------------------------------------------------------------------|
| Colour:                    | Colourless                                                                                 |
|                            |                                                                                            |
| OPERATING-/INDICATION PART |                                                                                            |
| Lens type:                 | Level with front bezel                                                                     |
|                            |                                                                                            |
| MECHANICAL CHARACTERISTICS |                                                                                            |
| Weight:                    | 0.002 kg                                                                                   |
|                            |                                                                                            |
| OTHER                      |                                                                                            |
| Short Description:         | Front protective cap, Silicone, transparent, Colourless                                    |
| Titel Accessory:           | Front protective cap                                                                       |
| Material:                  | Silicone                                                                                   |
| Product attributes:        | Only together with lenses Part No. 704.602.X, 704.601.X and front rings Part No. 704.600.X |
| Hints:                     | For Indicator and Illuminated pushbutton for IP68 protection                               |
| Optics:                    | transparent                                                                                |