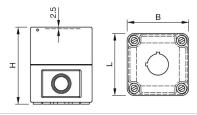

## Your product:

704.945.7 Enclosure

| FRONT                      |                                                                            |
|----------------------------|----------------------------------------------------------------------------|
| Colour:                    | Grey                                                                       |
|                            |                                                                            |
| MECHANICAL CHARACTERISTICS |                                                                            |
| Weight:                    | 0.127 kg                                                                   |
|                            |                                                                            |
| AMBIENT CONDITION          |                                                                            |
| IP Protection:             | IP66                                                                       |
|                            |                                                                            |
| OTHER                      |                                                                            |
| Short Description:         | Enclosure, 65 mm x 65 mm x 81 mm, Plastic, Grey                            |
| Titel Accessory:           | Enclosure                                                                  |
| Dimension:                 | 65 mm x 65 mm x 81 mm                                                      |
| Material:                  | Plastic                                                                    |
| Product attributes:        | Bottom grey similar RAL 7035; cover lead-sealable, yellow similar RAL 1004 |
| Colour RAL:                | 7035 RAL                                                                   |
| Dimension drawings:        |                                                                            |