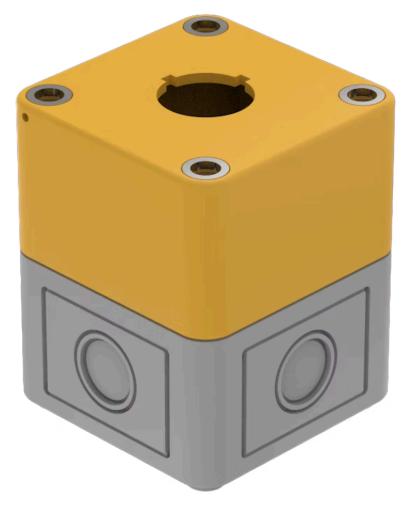

## Your product:

704.945.7 Enclosure

| FRONT                      |                                                                            |
|----------------------------|----------------------------------------------------------------------------|
| Colour:                    | Grey                                                                       |
|                            |                                                                            |
| MECHANICAL CHARACTERISTICS |                                                                            |
| Weight:                    | 0.127 kg                                                                   |
|                            |                                                                            |
| AMBIENT CONDITION          |                                                                            |
| IP Protection:             | IP66                                                                       |
|                            |                                                                            |
| OTHER                      |                                                                            |
| Short Description:         | Enclosure, 65 mm x 65 mm x 81 mm, Plastic, Grey                            |
| Titel Accessory:           | Enclosure                                                                  |
| Dimension:                 | 65 mm x 65 mm x 81 mm                                                      |
| Material:                  | Plastic                                                                    |
| Product attributes:        | Bottom grey similar RAL 7035; cover lead-sealable, yellow similar RAL 1004 |
| Colour RAL:                | 7035 RAL                                                                   |
| Dimension drawings:        |                                                                            |