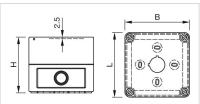

## 704.945.5 Enclosure

| FRONT                      |                                                             |                                |
|----------------------------|-------------------------------------------------------------|--------------------------------|
| Colour:                    | Grey                                                        |                                |
|                            |                                                             |                                |
| MECHANICAL CHARACTERISTICS |                                                             |                                |
| Weight:                    | 0.568 kg                                                    |                                |
|                            |                                                             |                                |
| AMBIENT CONDITION          |                                                             |                                |
| IP Protection:             | IP66                                                        |                                |
|                            |                                                             |                                |
| OTHER                      |                                                             |                                |
|                            |                                                             |                                |
| Short Description:         | Enclosure, 180 mm x 182 mm x 110 mm, Plastic, Grey          |                                |
| Titel Accessory:           | Enclosure                                                   |                                |
| Dimension:                 | 180 mm x 182 mm x 110 mm                                    |                                |
| Material:                  | Plastic                                                     |                                |
| Product attributes:        | With mounting cut-out 6 x Ø 22.3 mm, with anti-twist device |                                |
| Colour RAL:                | 7035 RAL                                                    |                                |
| Dimension drawings:        |                                                             | for Part No. 704.945.1, 704.94 |
|                            |                                                             | 704.945.3,                     |

945.2, 704.945.4, 704.945.5