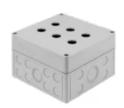

## 704.945.5 Enclosure

| FRONT                      |                                                             |                                |
|----------------------------|-------------------------------------------------------------|--------------------------------|
| Colour:                    | Grey                                                        |                                |
|                            |                                                             |                                |
| MECHANICAL CHARACTERISTICS |                                                             |                                |
| Weight:                    | 0.568 kg                                                    |                                |
|                            |                                                             |                                |
| AMBIENT CONDITION          |                                                             |                                |
| IP Protection:             | IP66                                                        |                                |
|                            |                                                             |                                |
| OTHER                      |                                                             |                                |
|                            |                                                             |                                |
| Short Description:         | Enclosure, 180 mm x 182 mm x 110 mm, Plastic, Grey          |                                |
| Titel Accessory:           | Enclosure                                                   |                                |
| Dimension:                 | 180 mm x 182 mm x 110 mm                                    |                                |
| Material:                  | Plastic                                                     |                                |
| Product attributes:        | With mounting cut-out 6 x Ø 22.3 mm, with anti-twist device |                                |
| Colour RAL:                | 7035 RAL                                                    |                                |
| Dimension drawings:        |                                                             | for Part No. 704.945.1, 704.94 |
|                            |                                                             | 704.945.3,                     |