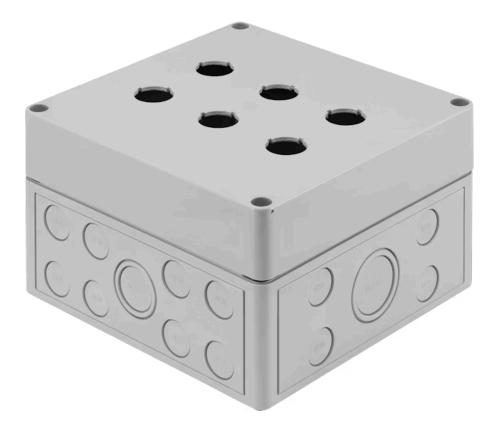

## 704.945.5 Enclosure

| FRONT                      |                                                             |                                |
|----------------------------|-------------------------------------------------------------|--------------------------------|
| Colour:                    | Grey                                                        |                                |
|                            |                                                             |                                |
| MECHANICAL CHARACTERISTICS |                                                             |                                |
| Weight:                    | 0.568 kg                                                    |                                |
|                            |                                                             |                                |
| AMBIENT CONDITION          |                                                             |                                |
| IP Protection:             | IP66                                                        |                                |
|                            |                                                             |                                |
| OTHER                      |                                                             |                                |
|                            |                                                             |                                |
| Short Description:         | Enclosure, 180 mm x 182 mm x 110 mm, Plastic, Grey          |                                |
| Titel Accessory:           | Enclosure                                                   |                                |
| Dimension:                 | 180 mm x 182 mm x 110 mm                                    |                                |
| Material:                  | Plastic                                                     |                                |
| Product attributes:        | With mounting cut-out 6 x Ø 22.3 mm, with anti-twist device |                                |
| Colour RAL:                | 7035 RAL                                                    |                                |
| Dimension drawings:        |                                                             | for Part No. 704.945.1, 704.94 |
|                            |                                                             | 704.945.3,                     |