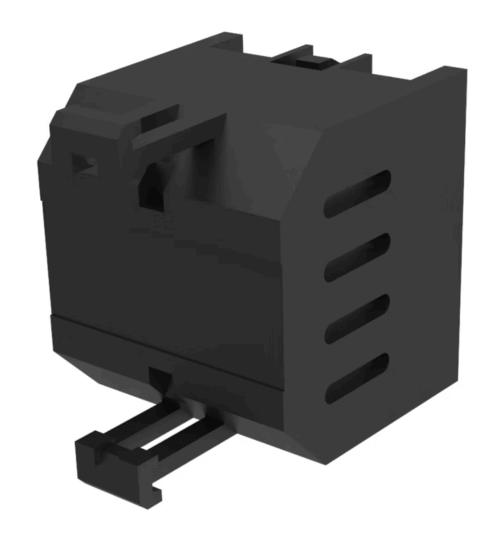

# Flasher element

Distribution by DigiKey



704.943.5







# 704.943.5 Flasher element

### **ELECTRICAL CHARACTERISTICS**

Operating voltage: 24 V AC/DC  $\pm 15 \%$ 

**Operation current:** 10 - 85 mA

#### **MECHANICAL CHARACTERISTICS**

**Terminal:** Screw terminal

Weight: 0.024 kg

#### **AMBIENT CONDITION**

**IP Protection:** IP30 rear side

**Operating temperature:**  $0 \, ^{\circ}\text{C} \, ... + 50 \, ^{\circ}\text{C}$ 

#### **CERTIFICATE**

**REACH:** REACH compliant

RoHS: RoHS compliant

#### **OTHER**

**Short Description:** Flasher element, 24 V AC/DC  $\pm 15$  %, Screw terminal

**Housing material:** Plastic, according to UL 94 V0

Product attributes: Lamp voltage/-current 24 V, 10 ... 85 mA

Wiring diagrams:



## Dimension drawings:



A = Screw terminal Push-in terminal (PIT)