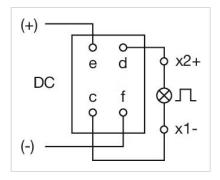

# Flasher element

Distribution by DigiKey



704.943.5







# 704.943.5 Flasher element

### **ELECTRICAL CHARACTERISTICS**

Operating voltage: 24 V AC/DC  $\pm 15 \%$ 

**Operation current:** 10 - 85 mA

#### **MECHANICAL CHARACTERISTICS**

**Terminal:** Screw terminal

Weight: 0.024 kg

#### **AMBIENT CONDITION**

**IP Protection:** IP30 rear side

**Operating temperature:**  $0 \, ^{\circ}\text{C} \, ... + 50 \, ^{\circ}\text{C}$ 

#### **CERTIFICATE**

**REACH:** REACH compliant

RoHS: RoHS compliant

#### **OTHER**

**Short Description:** Flasher element, 24 V AC/DC  $\pm 15$  %, Screw terminal

**Housing material:** Plastic, according to UL 94 V0

Product attributes: Lamp voltage/-current 24 V, 10 ... 85 mA

Wiring diagrams:



## Dimension drawings:



A = Screw terminal Push-in terminal (PIT)