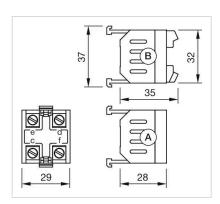

# Flasher element

Distribution by DigiKey



704.943.5







# 704.943.5 Flasher element

### **ELECTRICAL CHARACTERISTICS**

Operating voltage: 24 V AC/DC  $\pm 15 \%$ 

**Operation current:** 10 - 85 mA

#### **MECHANICAL CHARACTERISTICS**

**Terminal:** Screw terminal

Weight: 0.024 kg

#### **AMBIENT CONDITION**

**IP Protection:** IP30 rear side

**Operating temperature:**  $0 \, ^{\circ}\text{C} \, ... + 50 \, ^{\circ}\text{C}$ 

#### **CERTIFICATE**

**REACH:** REACH compliant

RoHS: RoHS compliant

#### **OTHER**

**Short Description:** Flasher element, 24 V AC/DC  $\pm 15$  %, Screw terminal

**Housing material:** Plastic, according to UL 94 V0

Product attributes: Lamp voltage/-current 24 V, 10 ... 85 mA

Wiring diagrams:



## Dimension drawings:



A = Screw terminal Push-in terminal (PIT)