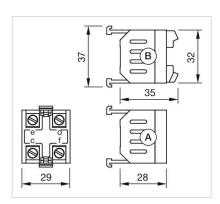

2P







## 704.943.2P Flasher element

| <b>ELECTRIC</b> | CAL CHARAC | CTERISTICS |
|-----------------|------------|------------|
|-----------------|------------|------------|

Operating voltage: 130 V AC/DC +10%

**Operation current:** 3 mA

#### **MECHANICAL CHARACTERISTICS**

**Terminal:** Push-in terminal

Weight: 0.021 kg

#### **AMBIENT CONDITION**

**IP Protection:** IP30 rear side

**Operating temperature:**  $0 \, ^{\circ}\text{C} \, ... + 50 \, ^{\circ}\text{C}$ 

#### **CERTIFICATE**

**REACH:** REACH compliant

RoHS: RoHS compliant

#### **OTHER**

**Short Description:** Flasher element, 130 V AC/DC +10%, Push-in terminal

**Housing material:** Plastic, according to UL 94 V0

Product attributes: Lamp voltage/-current 130 V, 3 mA

Wiring diagrams:



### Dimension drawings:



A = Screw terminal Push-in terminal (PIT)