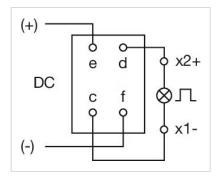

#### **OTHER**

**Short Description:** Flasher element, 130 V AC/DC +10%, Push-in terminal

**Housing material:** Plastic, according to UL 94 V0

Product attributes: Lamp voltage/-current 130 V, 3 mA

Wiring diagrams: