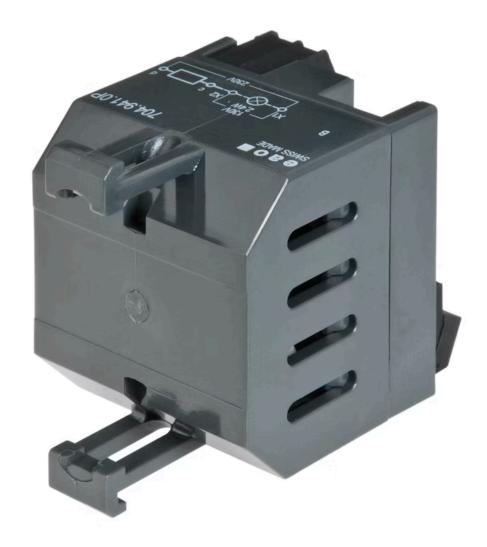

# Flasher element

Distribution by DigiKey

704.943.2P

## 704.943.2P Flasher element

| <b>ELECTRIC</b> | CAL CHARAC | CTERISTICS |
|-----------------|------------|------------|
|-----------------|------------|------------|

Operating voltage: 130 V AC/DC +10%