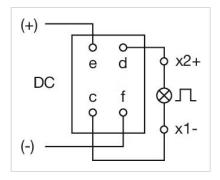

#### **OTHER**

**Short Description:** Flasher element, 130 V AC/DC +10%, Screw terminal

**Housing material:** Plastic, according to UL 94 V0

Product attributes: Lamp voltage/-current 130 V, 3 mA

Wiring diagrams: