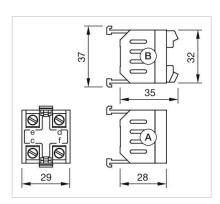

# Flasher element

Distribution by DigiKey



704.943.2







## 704.943.2 Flasher element

#### **ELECTRICAL CHARACTERISTICS**

Operating voltage: 130 V AC/DC +10%

**Operation current:** 3 mA

#### **MECHANICAL CHARACTERISTICS**

Terminal: Screw terminal

**Weight:** 0.024 kg

#### **AMBIENT CONDITION**

**IP Protection:** IP30 rear side

**Operating temperature:**  $0 \, ^{\circ}\text{C} \, ... + 50 \, ^{\circ}\text{C}$ 

#### **CERTIFICATE**

**REACH:** REACH compliant

RoHS: RoHS compliant

#### **OTHER**

**Short Description:** Flasher element, 130 V AC/DC +10%, Screw terminal

**Housing material:** Plastic, according to UL 94 V0

Product attributes: Lamp voltage/-current 130 V, 3 mA

Wiring diagrams:



### Dimension drawings:



A = Screw terminal Push-in terminal (PIT)