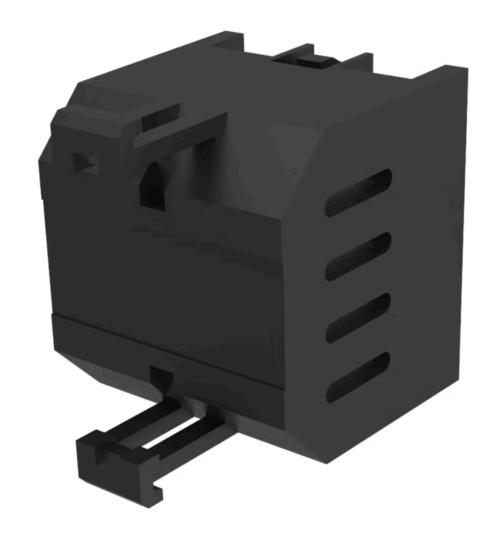

## 704.943.2 Flasher element

#### **OTHER**

**Short Description:** Flasher element, 130 V AC/DC +10%, Screw terminal

**Housing material:** Plastic, according to UL 94 V0

Product attributes: Lamp voltage/-current 130 V, 3 mA

Wiring diagrams: