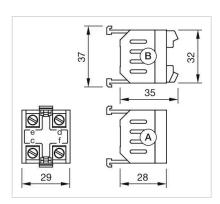

# Flasher element

Distribution by DigiKey



704.943.0







## 704.943.0 Flasher element

#### **ELECTRICAL CHARACTERISTICS**

**Operating voltage:** 130 - 230 V AC/DC ±6%

**Operation current:** 20 mA

#### **MECHANICAL CHARACTERISTICS**

Terminal: Screw terminal

Weight: 0.024 kg

#### **AMBIENT CONDITION**

**IP Protection:** IP30 rear side

**Operating temperature:**  $0 \, ^{\circ}\text{C} \, ... + 50 \, ^{\circ}\text{C}$ 

#### **CERTIFICATE**

**REACH:** REACH compliant

RoHS: RoHS compliant

#### **OTHER**

**Short Description:** Flasher element, 130 - 230 V AC/DC  $\pm 6\%$ , Screw terminal

**Housing material:** Plastic, according to UL 94 V0

Product attributes: Lamp voltage/-current 130 V, 20 mA

Wiring diagrams:



### Dimension drawings:



A = Screw terminal Push-in terminal (PIT)