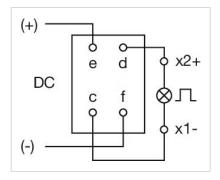

# Flasher element

Distribution by DigiKey



704.943.0







## 704.943.0 Flasher element

#### **ELECTRICAL CHARACTERISTICS**

**Operating voltage:** 130 - 230 V AC/DC ±6%

**Operation current:** 20 mA

#### **MECHANICAL CHARACTERISTICS**

Terminal: Screw terminal

Weight: 0.024 kg

#### **AMBIENT CONDITION**

**IP Protection:** IP30 rear side

**Operating temperature:**  $0 \, ^{\circ}\text{C} \, ... + 50 \, ^{\circ}\text{C}$ 

#### **CERTIFICATE**

**REACH:** REACH compliant

RoHS: RoHS compliant

#### **OTHER**

**Short Description:** Flasher element, 130 - 230 V AC/DC  $\pm 6\%$ , Screw terminal

**Housing material:** Plastic, according to UL 94 V0

Product attributes: Lamp voltage/-current 130 V, 20 mA

Wiring diagrams:



### Dimension drawings:



A = Screw terminal Push-in terminal (PIT)