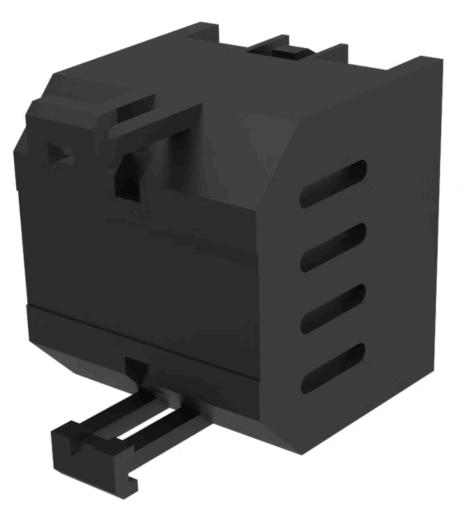

## Resistor block

704.941.0

https://digikey.eao.com/p/704.941.0

## 704.941.0 Resistor block

| ELECTRICAL CHARACTERISTICS |                                                         |
|----------------------------|---------------------------------------------------------|
| Operating voltage:         | 130 - 230 V AC                                          |
|                            |                                                         |
| MECHANICAL CHARACTERISTICS |                                                         |
|                            |                                                         |
| Terminal:                  | Screw terminal                                          |
| Weight:                    | 0.017 kg                                                |
|                            |                                                         |
| OTHER                      |                                                         |
|                            |                                                         |
| Short Description:         | Resistor block, Plastic, Screw terminal, 130 - 230 V AC |
| Titel Accessory:           | Resistor block                                          |
| Material:                  | Plastic                                                 |
| Product attributes:        | Lamp voltage/-current 130 V, 20 mA                      |
| Wiring diagrams:           |                                                         |
|                            | 230 VAC                                                 |
|                            | 125 VAC                                                 |
|                            | þ d                                                     |
|                            | 130 VAC/20 mA<br>60 VAC/33 mA                           |
|                            | o—⊗—o—oc                                                |
|                            | x1- x2+                                                 |
|                            |                                                         |