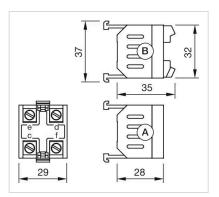

| Lamp voltage/-current 130 V, 20 mA                      |
| Wiring diagrams:           |                                                         |
|                            | 230 VAC                                                 |
|                            | 125 VAC                                                 |
|                            | þ d                                                     |
|                            | 130 VAC/20 mA<br>60 VAC/33 mA                           |
|                            | o—⊗—o—oc                                                |
|                            | x1- x2+                                                 |
|                            |                                                         |

**Dimension drawings:** 



A = Screw terminal Push-in terminal (PIT)