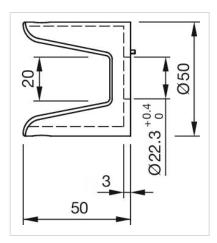

## 704.927.8 E-stop protective shroud

| FRONT                      |                                                                                                                                                                                               |
|----------------------------|-----------------------------------------------------------------------------------------------------------------------------------------------------------------------------------------------|
| Colour:                    | Yellow                                                                                                                                                                                        |
|                            |                                                                                                                                                                                               |
| MECHANICAL CHARACTERISTICS |                                                                                                                                                                                               |
| Weight:                    | 0.024 kg                                                                                                                                                                                      |
|                            |                                                                                                                                                                                               |
| AMBIENT CONDITION          |                                                                                                                                                                                               |
| IP front protection:       | IP65                                                                                                                                                                                          |
|                            |                                                                                                                                                                                               |
| OTHER                      |                                                                                                                                                                                               |
| Short Description:         | E-stop protective shroud, Ø 50 mm, Plastic, Yellow                                                                                                                                            |
| Titel Accessory:           | E-stop protective shroud                                                                                                                                                                      |
| Dimension:                 | Ø 50 mm                                                                                                                                                                                       |
| Material:                  | Plastic                                                                                                                                                                                       |
| Product attributes:        | Use only for Part No. 704.064.2 und 704.066.2                                                                                                                                                 |
| Hints:                     | The protection shroud is not suitable for a proper use of emergency-stop. It can obstruct a spontaneous operation of the emergency-stop switch, Use only for Part No. 704.064.2 und 704.066.2 |
| Dimension drawings:        |                                                                                                                                                                                               |