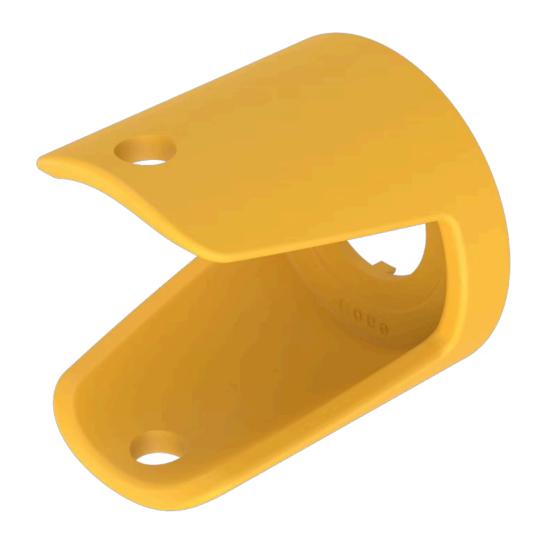

## 704.927.8 E-stop protective shroud

| FRONT                      |                                                                                                                                                                                               |
|----------------------------|-----------------------------------------------------------------------------------------------------------------------------------------------------------------------------------------------|
| Colour:                    | Yellow                                                                                                                                                                                        |
|                            |                                                                                                                                                                                               |
| MECHANICAL CHARACTERISTICS |                                                                                                                                                                                               |
| Weight:                    | 0.024 kg                                                                                                                                                                                      |
|                            |                                                                                                                                                                                               |
| AMBIENT CONDITION          |                                                                                                                                                                                               |
| IP front protection:       | IP65                                                                                                                                                                                          |
|                            |                                                                                                                                                                                               |
| OTHER                      |                                                                                                                                                                                               |
| Short Description:         | E-stop protective shroud, Ø 50 mm, Plastic, Yellow                                                                                                                                            |
| Titel Accessory:           | E-stop protective shroud                                                                                                                                                                      |
| Dimension:                 | Ø 50 mm                                                                                                                                                                                       |
| Material:                  | Plastic                                                                                                                                                                                       |
| Product attributes:        | Use only for Part No. 704.064.2 und 704.066.2                                                                                                                                                 |
| Hints:                     | The protection shroud is not suitable for a proper use of emergency-stop. It can obstruct a spontaneous operation of the emergency-stop switch, Use only for Part No. 704.064.2 und 704.066.2 |
| Dimension drawings:        |                                                                                                                                                                                               |