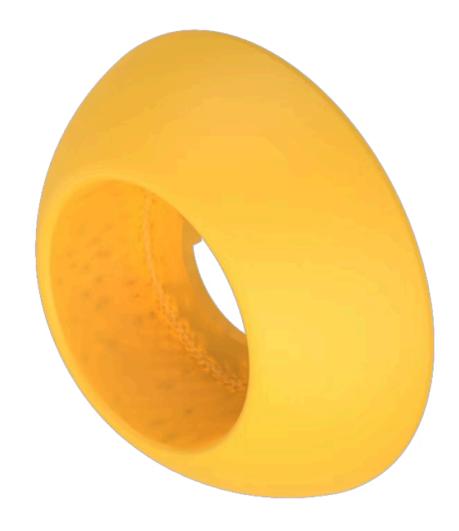

## 704.927.6C E-stop protective shroud

| FRONT                      |                                                                              |
|----------------------------|------------------------------------------------------------------------------|
| Colour:                    | Yellow                                                                       |
|                            |                                                                              |
| MECHANICAL CHARACTERISTICS |                                                                              |
| Weight:                    | 0.017 kg                                                                     |
|                            |                                                                              |
| AMBIENT CONDITION          |                                                                              |
| IP front protection:       | IP67                                                                         |
|                            |                                                                              |
| OTHER                      |                                                                              |
| Short Description:         | E-stop protective shroud, Ø 65 mm, Plastic, EMERGENCY-STOP / NOT-AUS, Yellow |
| Titel Accessory:           | E-stop protective shroud                                                     |
| Dimension:                 | Ø 65 mm                                                                      |
| Material:                  | Plastic                                                                      |
| Marking:                   | EMERGENCY-STOP / NOT-AUS                                                     |