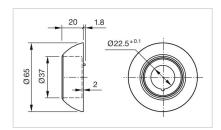

## E-stop protective shroud

Distribution by DigiKey

704.927.6C

Hints:

**Dimension drawings:** 

## 704.927.6C E-stop protective shroud

| FRONT                      |                                                                              |
|----------------------------|------------------------------------------------------------------------------|
| Colour:                    | Yellow                                                                       |
|                            |                                                                              |
| MECHANICAL CHARACTERISTICS |                                                                              |
| Weight:                    | 0.017 kg                                                                     |
|                            |                                                                              |
| AMBIENT CONDITION          |                                                                              |
| IP front protection:       | IP67                                                                         |
|                            |                                                                              |
| OTHER                      |                                                                              |
| Short Description:         | E-stop protective shroud, Ø 65 mm, Plastic, EMERGENCY-STOP / NOT-AUS, Yellow |
| Titel Accessory:           | E-stop protective shroud                                                     |
| Dimension:                 | Ø 65 mm                                                                      |
| Material:                  | Plastic                                                                      |
| Marking:                   | EMERGENCY-STOP / NOT-AUS                                                     |