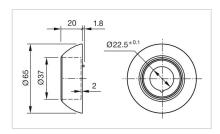

### **OTHER**

Short Description: E-stop protective shroud, Ø 65 mm, Plastic, EMERGENCY-STOP, Yellow

**Titel Accessory:** E-stop protective shroud

**Dimension:** Ø 65 mm

Material: Plastic

Marking: EMERGENCY-STOP

**Hints:** Front panel thickness 1 ... 2.5 mm other actuators, Front panel thickness 1 ... 2.5

mm with emergency stop switch, With anti-twist device, When using a protective shroud the e-stop or stop-switch has to be turned by 180° to be mounted. See

dimensional drawing, Do not use solvents when cleaning

**Dimension drawings:** 