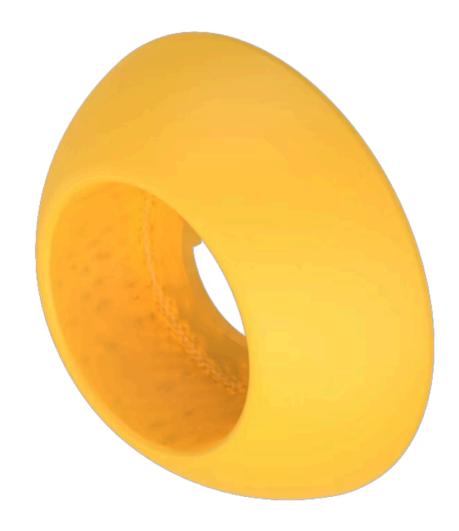

## 704.927.6B E-stop protective shroud

| E | D | 0 | N  | п |
|---|---|---|----|---|
| г | п | v | IN |   |

Colour: Yellow

### **OTHER**

Short Description: E-stop protective shroud, Ø 65 mm, Plastic, EMERGENCY-STOP, Yellow

**Titel Accessory:** E-stop protective shroud

**Dimension:** Ø 65 mm

Material: Plastic

Marking: EMERGENCY-STOP