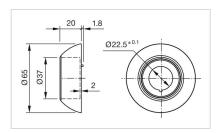

**Short Description:** E-stop protective shroud,  $\varnothing$  65 mm, Plastic, NOT-AUS, Yellow

**Titel Accessory:** E-stop protective shroud

Ø 65 mm Dimension:

Material: Plastic

Marking: NOT-AUS

Hints:

Front panel thickness 1 ... 2.5 mm other actuators Front panel thickness 1 ... 2.5 mm with emergency stop switch

With anti-twist device

When using a protective shroud the e-stop or stop-switch has to be turned by

180° to be mounted. See dimensional drawing

Do not use solvents when cleaning

**Dimension drawings:** 