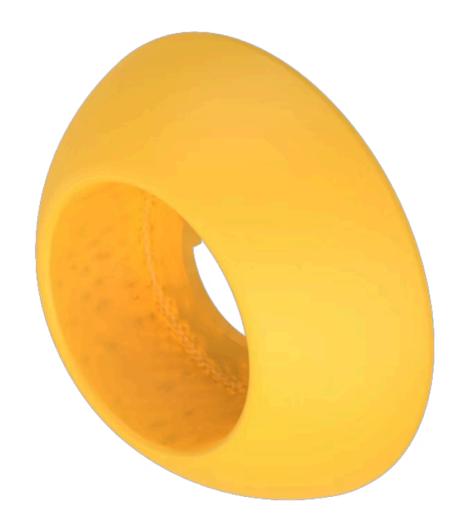

## 704.927.6A E-stop protective shroud

**FRONT** 

Colour: Yellow

**MECHANICAL CHARACTERISTICS** 

**Weight:** 0.017 kg

**AMBIENT CONDITION** 

IP front protection: IP67

**OTHER** 

**Short Description:** E-stop protective shroud,  $\varnothing$  65 mm, Plastic, NOT-AUS, Yellow

**Titel Accessory:** E-stop protective shroud

Ø 65 mm Dimension:

Material: Plastic

Marking: NOT-AUS

Hints:

Front panel thickness 1 ... 2.5 mm other actuators Front panel thickness 1 ... 2.5 mm with emergency stop switch

With anti-twist device

When using a protective shroud the e-stop or stop-switch has to be turned by

180° to be mounted. See dimensional drawing

Do not use solvents when cleaning

**Dimension drawings:** 