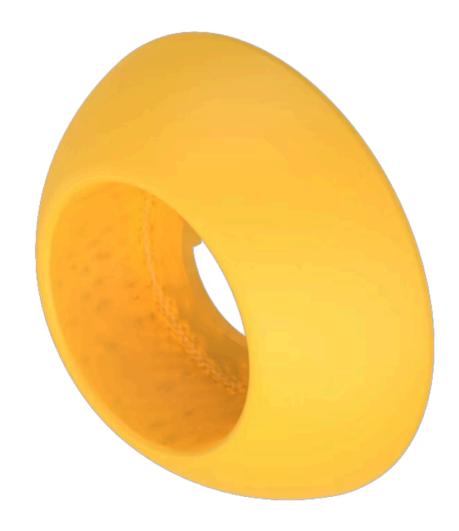

## 704.927.6 E-stop protective shroud

**FRONT** 

Colour: Yellow

### **OTHER**

**Short Description:** E-stop protective shroud, Ø 65 mm, Plastic, Yellow

**Titel Accessory:** E-stop protective shroud

**Dimension:** Ø 65 mm

Material: Plastic

**Hints:** Front panel thickness 1 ... 2.5 mm other actuators, Front panel thickness 1 ... 2.5