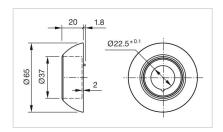

Dimension drawings:

### **OTHER**

**Short Description:** E-stop protective shroud, Ø 65 mm, Plastic, Yellow

**Titel Accessory:** E-stop protective shroud

**Dimension:** Ø 65 mm

Material: Plastic

**Hints:** Front panel thickness 1 ... 2.5 mm other actuators, Front panel thickness 1 ... 2.5