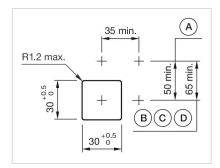

### **MOUNTING**

Mounting cut-out: 30 mm x 30 mm

Hints: Hinged, with means for sealing, Front panel thickness reduces by 2 mm, Please

note that bigger minimum distances are necessary

Optics: transparent

Mounting cut-outs:

A = Screw terminal

B = Push-in terminal (PIT)

C = Plug-in terminal 6.3 mm x 0.8 mm

D = Double plug-in terminal 6.3 mm x 0.8

mm

**Dimension drawings:** 