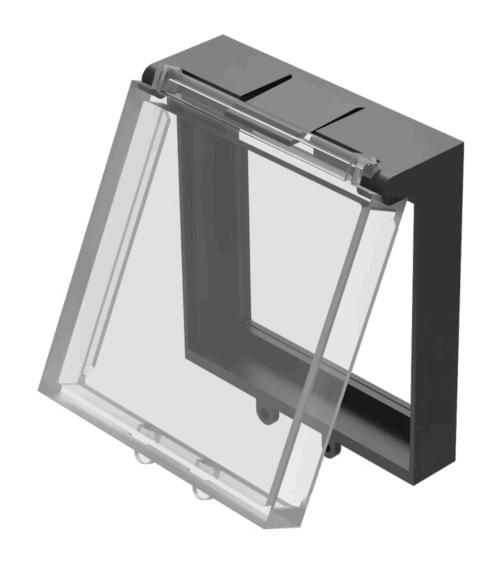

## 704.925.8 Protective cover

#### **OTHER**

**Short Description:** Protective cover, 38.5 mm x 45 mm, 30 mm x 30 mm, Plastic, transparent

Titel Accessory: Protective cover

**Dimension:** 38.5 mm x 45 mm

Material: Plastic

**Product attributes:** For pushbutton

Hints: Hinged, with means for sealing, Front panel thickness reduces by 2 mm, Please

note that bigger minimum distances are necessary

Optics: transparent

Mounting cut-outs:

A = Screw terminal

B = Push-in terminal (PIT)