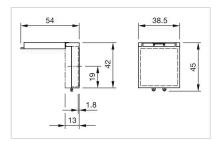

#### **OTHER**

**Short Description:** Protective cover, 38.5 mm x 45 mm, 30 mm x 30 mm, Plastic, transparent

Titel Accessory: Protective cover

**Dimension:** 38.5 mm x 45 mm

Material: Plastic

**Product attributes:** For pushbutton

C = Plug-in terminal 6.3 mm x 0.8 mm

D = Double plug-in terminal 6.3 mm x 0.8

mm

**Dimension drawings:** 